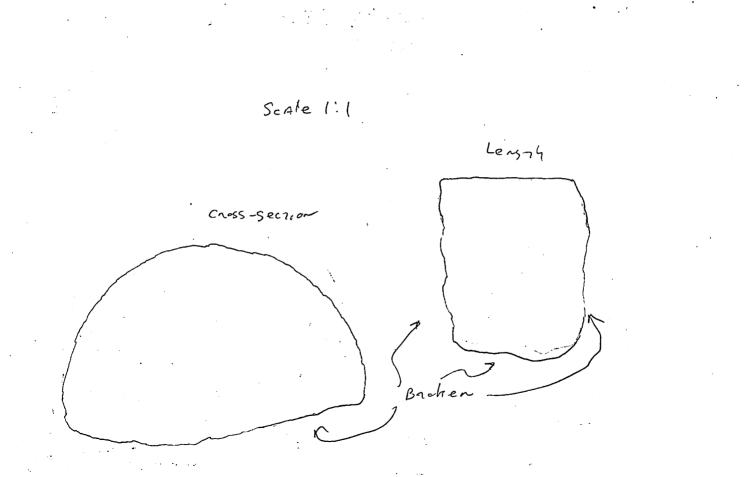

| منعقنان         |                                                                                                                                                                                                                    | LOT. 12B/4                  |
|-----------------|--------------------------------------------------------------------------------------------------------------------------------------------------------------------------------------------------------------------|-----------------------------|
| LATALOG NUMBER: | 12B/4-4 SUBSTANCE: USICALTAN OBJECT                                                                                                                                                                                | : MANO FRASMENT             |
| CAT. NUMBER     | FULL DESCRIPTION                                                                                                                                                                                                   | CAT. PHOTO/DWG<br>BY NUMBER |
| 123/4-4         | DANK gnay, vesicular basate, cincular cross-<br>section, broken more-on-less in half = ne<br>signs at use. No Evidence of finished ends.<br>4.2cn L. (MAXIMUM) × 7.9cm wide (MAXIMUM) ×<br>5.1cm Thick (MAXIMUM.). | JŦ{                         |
|                 |                                                                                                                                                                                                                    |                             |
|                 | OBJECT                                                                                                                                                                                                             | CATALOG CARD                |