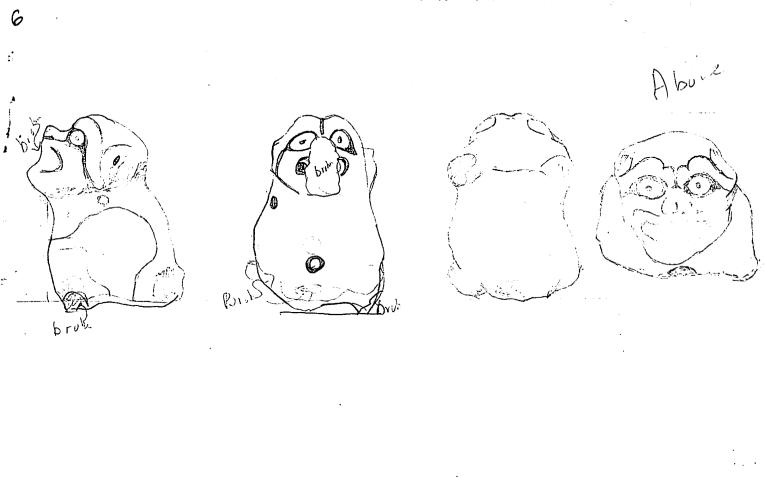

|                 | PROYECTO NACC                                                        | white LOT.    | 110/51                     |
|-----------------|----------------------------------------------------------------------|---------------|----------------------------|
| CATALOG NUMBER: | IID/51-1 SUBSTANCE:                                                  | MICS OBJECT:  | Pito                       |
| CAT. NUMBER     | FULL DESCRIPTION                                                     | CAT<br>BY     |                            |
| 110/51-1        | Poste G                                                              | 19            |                            |
| •               | whistle in form of a day feline<br>a jaguer given the had cleft. Son | - possibly o  | -                          |
|                 | a jaguer given the head cleft. Son                                   | ne exterior   |                            |
|                 | burning. Head may be hollow; he                                      | is very mye,  |                            |
|                 | One chambe and into ion hole pre                                     | eserced,      |                            |
|                 | Chambe has front exterior hi                                         |               |                            |
|                 | Inst. hole = 0.7 cm                                                  |               |                            |
| r<br>P          | Ext. hole=0.4 cm                                                     | į             | *                          |
|                 | Vary hole = 0.3 cm                                                   |               |                            |
|                 |                                                                      | Felines: Plan | . Snarling Mush<br>Variety |