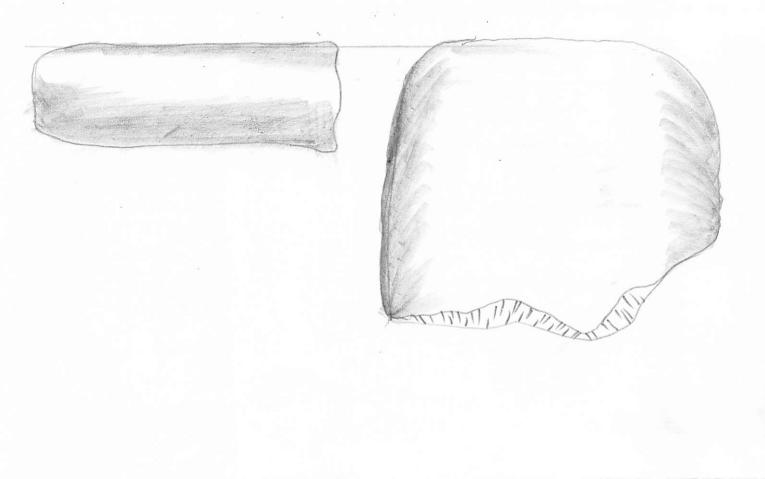

## PVN CAT 11C-030-002 MANO

**Quique Posas** 

Follow this and additional works at: https://digital.kenyon.edu/honduras

Part of the Archaeological Anthropology Commons

|             | PROYECTO L<br>10/30-2 SUBSTANCE: Dienna OBJECT: | .07.<br>B | 11c/30              |
|-------------|-------------------------------------------------|-----------|---------------------|
| CAT. NUMBER |                                                 | CAT       | PHOTO/DWG<br>NUMBER |
| 110/30-2    |                                                 |           |                     |
|             |                                                 | 19        |                     |
|             |                                                 |           |                     |
|             |                                                 |           |                     |
|             |                                                 |           |                     |
|             |                                                 |           |                     |
|             |                                                 |           |                     |
|             |                                                 |           |                     |
|             |                                                 |           |                     |
|             |                                                 |           |                     |
|             |                                                 |           |                     |