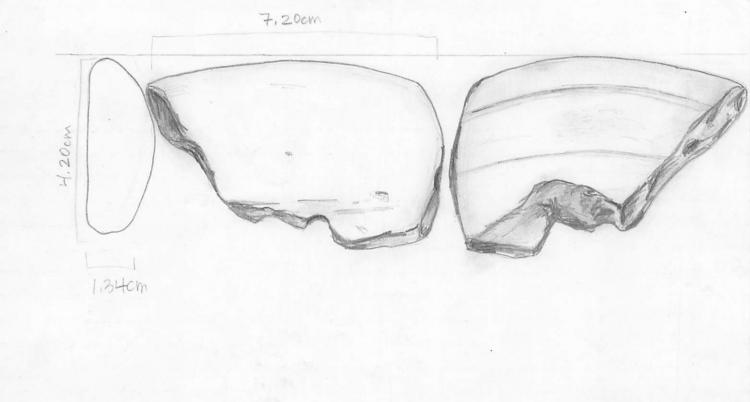

SANTA BARBARA PROJECT -- RIM AND SHERD CARD

| TYPE VARIETY NAME:                                                    | LOT #: PSB343 C/2            |
|-----------------------------------------------------------------------|------------------------------|
| VESSEL FORM: Censer lid                                               | LIP SHAPE:                   |
| DIAMETER: 28cm                                                        | % PRESERVED:                 |
| WALL THICKNESS: 1.34cm                                                | NECK HEIGHT (if applicable): |
| COLORS: Paste - interior 1022,9/1                                     | REDDISH BLACK                |
| exterior 54R3/1                                                       | VERY DARK GRAY               |
| Slip - (int. & ext. if different                                      |                              |
| Paint - red                                                           | orange                       |
| black                                                                 | white/cream                  |
| other                                                                 |                              |
| RIM DRAWING/PROFILE: Yes V No                                         | Reverse Elsewhere            |
| DECORATION DRAWING: Yes No                                            | Reverse / Elsewhere          |
| DECORATION DESCRIPTION: The upper side is acratched the lower side is |                              |
| marked by 2 curved parallel scratches, Both surfaces are"             |                              |
| darkened by use. The paste is medium with many visible                |                              |
| inclusions (hetalic, whate and red)                                   |                              |
|                                                                       |                              |