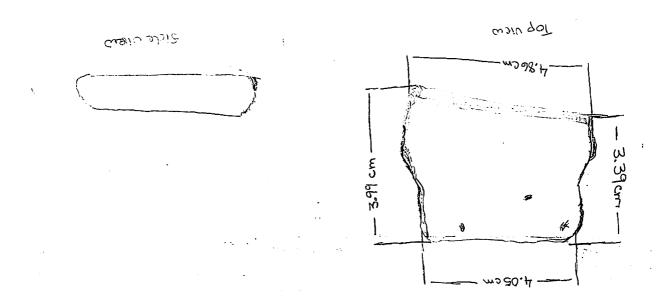

PROYECTO SANTA BARBARA

LOT: 105A/5-1

| CATALOG NUMBER: PSB 105A/5-1 |                                                                                                                                                                                                                                                                                                                                                                                                                                                                                                                                                                                                                                                        | SUBSTANCE: Coramic        | OBJECT:                                 | ladle      | Conser bandle frag  |
|------------------------------|--------------------------------------------------------------------------------------------------------------------------------------------------------------------------------------------------------------------------------------------------------------------------------------------------------------------------------------------------------------------------------------------------------------------------------------------------------------------------------------------------------------------------------------------------------------------------------------------------------------------------------------------------------|---------------------------|-----------------------------------------|------------|---------------------|
| CAT. NUMBER                  | 1                                                                                                                                                                                                                                                                                                                                                                                                                                                                                                                                                                                                                                                      | FULL DESCRIPTION          |                                         | CAT.<br>BY | PHOTO/DWG<br>NUMBER |
| PSB 105A/5-1                 | A broken piece of a ladel censer brandle. The paste is<br>medium coarse and kind of sandy. There are many visible<br>incusions both on the surface + at the bracks. They vary in<br>size from very small to the size of a very small peoble. They also vary in<br>color. Most are white, some are black, beige or clear. The broken ends<br>are very worn and there is a large dark gray to black firing<br>core. It is a broad and narrow stop handle fragment<br>that widens of flares out alittle at one end as if it is about<br>to join to the body of the censer. One side of it is less thick<br>or meiby e just more weathered then the other. |                           | 6                                       | 6          |                     |
|                              | Max-1.33cm                                                                                                                                                                                                                                                                                                                                                                                                                                                                                                                                                                                                                                             | Color<br>Poste: 2.5YR 5.5 | 16 lightred                             |            |                     |
|                              | min = 0.86cm                                                                                                                                                                                                                                                                                                                                                                                                                                                                                                                                                                                                                                           | firing core: 2.5YR 3/C    | firing core: 2.5YR 3/0 ven/dark<br>grav |            |                     |
|                              |                                                                                                                                                                                                                                                                                                                                                                                                                                                                                                                                                                                                                                                        |                           |                                         |            |                     |