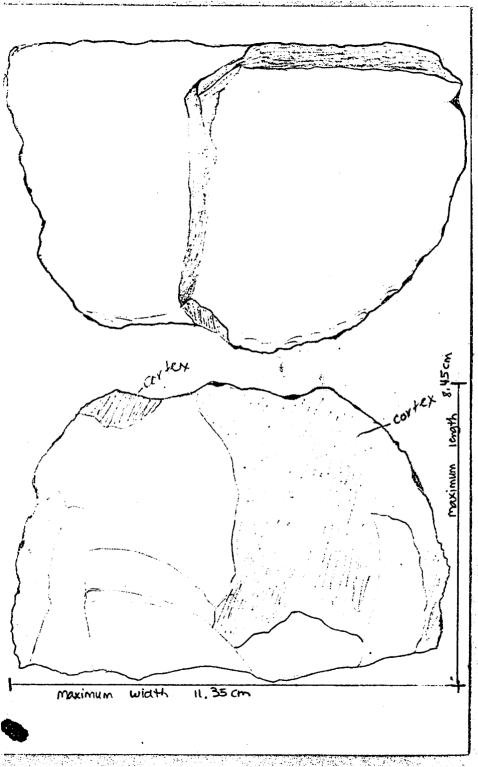

| CATALOG NUMBER: | PSB 103A  1-1 SUBSTANCE: Ambesite OBJECT:                                                                                                                                                                                           |          | 103A/1  |
|-----------------|-------------------------------------------------------------------------------------------------------------------------------------------------------------------------------------------------------------------------------------|----------|---------|
| CAT. NUMBER     | FULL DESCRIPTION                                                                                                                                                                                                                    | CAT.     |         |
| 103A  1 - 1     | Chopper: of black stone (ambesit) surface not well<br>finished, wear visible on rounded chopping edge<br>appears to be from use not preparation of edge<br>cortex still visible on one surface, semi-oval in<br>shape (See drawing) | BY<br>mm | NUMBER  |
|                 | OBJECT CA                                                                                                                                                                                                                           | TALC     | OG CARD |