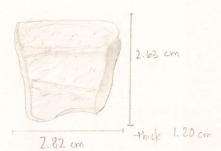

## SANTA BARBARA PROJECT

LOT: 516/1

CATALOG NUMBER: 51 ( 1-2 SUBSTANCE: (eramic

OBJECT: Censer fragment

| CAT. NUMBER | FULL DESCRIPTION                                                                                                                                                                                                                                                                                                                               | BY | DRAWING |
|-------------|------------------------------------------------------------------------------------------------------------------------------------------------------------------------------------------------------------------------------------------------------------------------------------------------------------------------------------------------|----|---------|
|             | This scored censer fragment is of medium paste with medium to large inclusions. The color is light brown (7.5 YR 6/4). The top surface has two lines carved into it. There are no other decoration. The front of back are bother the light brown color. The heasurements are 1.20 cm thick; 2.63 cm wide and 2.82 cm long. There is also arim. |    |         |