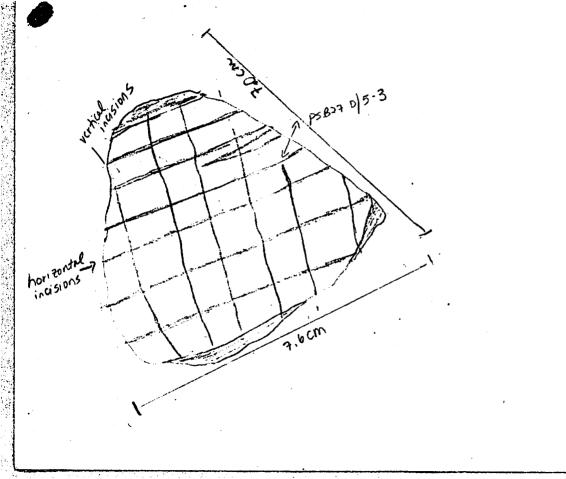

### PROYECTO SANTA BARBARA

(N)

LOT: 27 0/5

| CAT. NUMBER | FULL DESCRIPTION                                                                                                                                                                                                                                                                                                                                                                                                                                                                           | and the second s | PHOTO/DWG |
|-------------|--------------------------------------------------------------------------------------------------------------------------------------------------------------------------------------------------------------------------------------------------------------------------------------------------------------------------------------------------------------------------------------------------------------------------------------------------------------------------------------------|--------------------------------------------------------------------------------------------------------------------------------------------------------------------------------------------------------------------------------------------------------------------------------------------------------------------------------------------------------------------------------------------------------------------------------------------------------------------------------------------------------------------------------------------------------------------------------------------------------------------------------------------------------------------------------------------------------------------------------------------------------------------------------------------------------------------------------------------------------------------------------------------------------------------------------------------------------------------------------------------------------------------------------------------------------------------------------------------------------------------------------------------------------------------------------------------------------------------------------------------------------------------------------------------------------------------------------------------------------------------------------------------------------------------------------------------------------------------------------------------------------------------------------------------------------------------------------------------------------------------------------------------------------------------------------------------------------------------------------------------------------------------------------------------------------------------------------------------------------------------------------------------------------------------------------------------------------------------------------------------------------------------------------------------------------------------------------------------------------------------------------|-----------|
| BB270/5-2   | (enser lid fragment: from same lid as PSB 27D/5-3<br>and PSB 27D/5-1 although edges are to cradial scored in terior surface,<br>unfinished exterior surface. Ewidence of fire clouding<br>or burning from use on both interior and exterior<br>surfaces. Very coarse, paste, red + white and sparkly<br>(possible mica) inclusions (.1 - 2.0 mm)<br>incisions 1.5 - 2.2 mm in width. Incisions created<br>while shill plashe.<br>(blors: paste 7.54R 4/2<br>interior 7.54R 5/2 - 7.57K 4/0 | mm                                                                                                                                                                                                                                                                                                                                                                                                                                                                                                                                                                                                                                                                                                                                                                                                                                                                                                                                                                                                                                                                                                                                                                                                                                                                                                                                                                                                                                                                                                                                                                                                                                                                                                                                                                                                                                                                                                                                                                                                                                                                                                                             |           |
|             | Thickness: 1.5cm                                                                                                                                                                                                                                                                                                                                                                                                                                                                           |                                                                                                                                                                                                                                                                                                                                                                                                                                                                                                                                                                                                                                                                                                                                                                                                                                                                                                                                                                                                                                                                                                                                                                                                                                                                                                                                                                                                                                                                                                                                                                                                                                                                                                                                                                                                                                                                                                                                                                                                                                                                                                                                |           |
|             | vertical incisions executed before horizontal incisions.<br>(see drawing)                                                                                                                                                                                                                                                                                                                                                                                                                  |                                                                                                                                                                                                                                                                                                                                                                                                                                                                                                                                                                                                                                                                                                                                                                                                                                                                                                                                                                                                                                                                                                                                                                                                                                                                                                                                                                                                                                                                                                                                                                                                                                                                                                                                                                                                                                                                                                                                                                                                                                                                                                                                |           |
|             |                                                                                                                                                                                                                                                                                                                                                                                                                                                                                            |                                                                                                                                                                                                                                                                                                                                                                                                                                                                                                                                                                                                                                                                                                                                                                                                                                                                                                                                                                                                                                                                                                                                                                                                                                                                                                                                                                                                                                                                                                                                                                                                                                                                                                                                                                                                                                                                                                                                                                                                                                                                                                                                |           |
|             |                                                                                                                                                                                                                                                                                                                                                                                                                                                                                            |                                                                                                                                                                                                                                                                                                                                                                                                                                                                                                                                                                                                                                                                                                                                                                                                                                                                                                                                                                                                                                                                                                                                                                                                                                                                                                                                                                                                                                                                                                                                                                                                                                                                                                                                                                                                                                                                                                                                                                                                                                                                                                                                |           |
|             |                                                                                                                                                                                                                                                                                                                                                                                                                                                                                            |                                                                                                                                                                                                                                                                                                                                                                                                                                                                                                                                                                                                                                                                                                                                                                                                                                                                                                                                                                                                                                                                                                                                                                                                                                                                                                                                                                                                                                                                                                                                                                                                                                                                                                                                                                                                                                                                                                                                                                                                                                                                                                                                | OG CARD   |