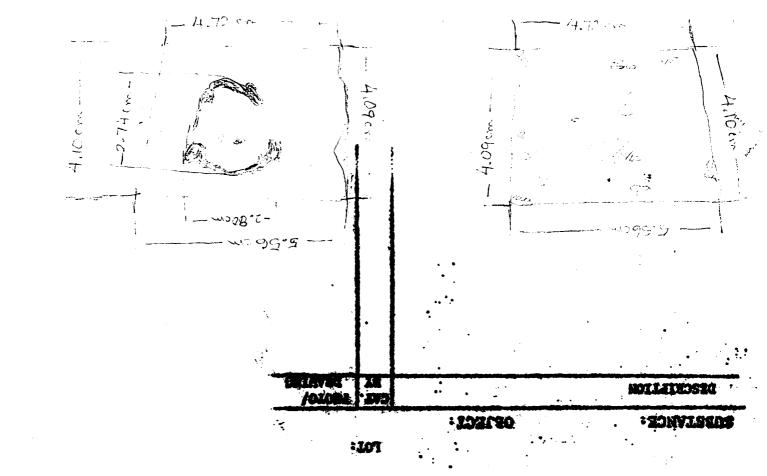

|              |                                                                                                                                                                                                                                                                                                                                                                                                          |                                                                           | ot:2613/43           |
|--------------|----------------------------------------------------------------------------------------------------------------------------------------------------------------------------------------------------------------------------------------------------------------------------------------------------------------------------------------------------------------------------------------------------------|---------------------------------------------------------------------------|----------------------|
|              | ER PSB 26B/43-1 - SUBSTANCE: Coramic 01                                                                                                                                                                                                                                                                                                                                                                  | BJECT: Strap has                                                          | noble frag           |
| CAT. NUMBER  | FULL DESCRIPTION                                                                                                                                                                                                                                                                                                                                                                                         | CA                                                                        | T. PHOTO/<br>DRAWING |
| PSB26B/43-1  | This is a fragment of a straip censer handle. The p<br>five and somewhat soft. It has a number of small<br>inclusions, mostly white, some black. Its Kinda orangey be<br>and reminds me a bit of Santa Rosita paste,<br>One side has some reminants of red paint on it<br>side has a Kindof round bumpy / uneven scar of some<br>the deedges of the handle are slightly flatened to<br>really squared of | paste is med. Co<br>visible<br>brown in color<br>c. The other<br>me sort. |                      |
|              | max 1.17cm.                                                                                                                                                                                                                                                                                                                                                                                              | e 2.5YR 5.5/5<br>ght reddish brown/<br>-: IOR 5/8<br>red.                 | light red            |
| Object Catal | og card drawings on back.                                                                                                                                                                                                                                                                                                                                                                                | •                                                                         |                      |