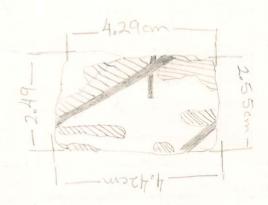

| Butter with the fact of the best of regions of | an me                                                                                                                       |                                                                                                                                                                                                                                                                                                                                      |                                                      |      |                                                                                                 |
|------------------------------------------------|-----------------------------------------------------------------------------------------------------------------------------|--------------------------------------------------------------------------------------------------------------------------------------------------------------------------------------------------------------------------------------------------------------------------------------------------------------------------------------|------------------------------------------------------|------|-------------------------------------------------------------------------------------------------|
| (15)                                           |                                                                                                                             | PROYECTO SANTA BARBARA                                                                                                                                                                                                                                                                                                               | 1                                                    | OT:  | 30/2                                                                                            |
| CATALOG NUMBER:                                | 3B30/2-4                                                                                                                    | SUBSTANCE: Coramic                                                                                                                                                                                                                                                                                                                   | OBJECT:                                              | 500  | red Censer lid by                                                                               |
| CAT. NUMBER                                    |                                                                                                                             | FULL DEST PTION                                                                                                                                                                                                                                                                                                                      |                                                      | CAT. | PHOTO/DAM                                                                                       |
|                                                | avery wide firing<br>Small + medium<br>The inclusions<br>been smoothed<br>rough to the tou<br>Up near the r<br>Smoothed but | certion of the rim of a Score ste is very could. It is dark geore. It also has very many in size of white, black + shines are visible. The unscered side seme but is still could look in area. The scored side is not perfectly so. There are of depth incision which is not get much of an idea of designer seems to be remounts of | brown with looth material. urface has red paint also |      | Colors: Paste: 57R4/3 redish brown redpoint: 2,57R red 4/8 crangepoint: 57R 7166 reddish yellaw |

mo S. O Mysolo

Incision widthowsom

distance between-notappiic