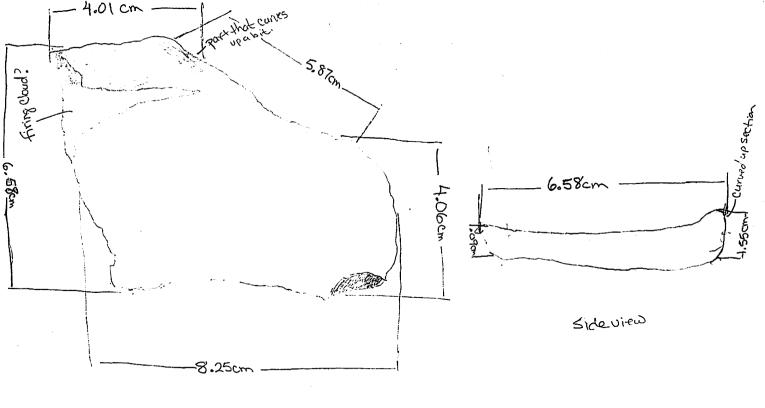

| A (27)            | PROYECTO SANTA BA                                                                                                                                                                                                                                                                                                                                                                                                                                                                                                                                                                                                                                      | ARBARA                                        | LOT: 2A/45-1                |
|-------------------|--------------------------------------------------------------------------------------------------------------------------------------------------------------------------------------------------------------------------------------------------------------------------------------------------------------------------------------------------------------------------------------------------------------------------------------------------------------------------------------------------------------------------------------------------------------------------------------------------------------------------------------------------------|-----------------------------------------------|-----------------------------|
| CATALOG NUMBER: F | SB2A/45-1 SUBSTANCE:                                                                                                                                                                                                                                                                                                                                                                                                                                                                                                                                                                                                                                   | Ceramic OBJECT                                | :censer base fragment       |
| CAT. NUMBER       | FULL DESCRIPTI                                                                                                                                                                                                                                                                                                                                                                                                                                                                                                                                                                                                                                         |                                               | CAT. PHOTO/DWG<br>BY NUMBER |
|                   | fragment of a consor base w/a little bit of the curve up<br>to the body attached. The paste is fairly coarse with<br>lots of visible inclusions of black, white, red and clear<br>material ranging in size up to small pebbles. There is really<br>no visible firing core but the interior of the stored is mostly<br>darker then either of its surfaces. The interior surface<br>is a lighter tenner color then the exterior surface which is<br>more orangy. The interior surface also seems to be more<br>well smoothed other the exterior surface which is somewhat<br>bumpy. Interior surface also has a little of what looks like a firing coud. |                                               | 1                           |
|                   | Thickness Cold                                                                                                                                                                                                                                                                                                                                                                                                                                                                                                                                                                                                                                         |                                               |                             |
|                   | min. Oglam Ir                                                                                                                                                                                                                                                                                                                                                                                                                                                                                                                                                                                                                                          | Heriorsurface: 57R 6/4<br>light reddish brown |                             |
|                   | max 1.55.cm                                                                                                                                                                                                                                                                                                                                                                                                                                                                                                                                                                                                                                            |                                               |                             |
|                   | 6X1                                                                                                                                                                                                                                                                                                                                                                                                                                                                                                                                                                                                                                                    | revier surface: 57K6.5/6<br>reddish yellow    |                             |
|                   | Pas                                                                                                                                                                                                                                                                                                                                                                                                                                                                                                                                                                                                                                                    | reddish yellow<br>Feddish yellow<br>SYR 4.5/1 |                             |
|                   |                                                                                                                                                                                                                                                                                                                                                                                                                                                                                                                                                                                                                                                        | gray                                          |                             |
|                   | drawing on back.                                                                                                                                                                                                                                                                                                                                                                                                                                                                                                                                                                                                                                       | OBJECT                                        | CATALOG CARD                |