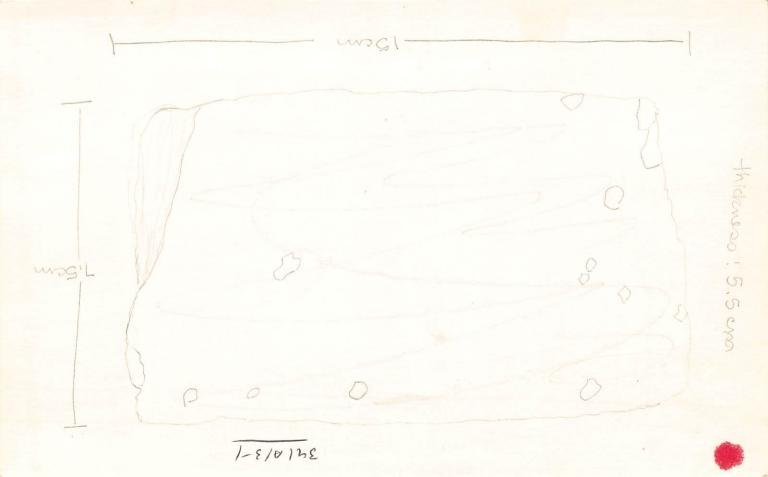

ADADEAE ATTA LOI: 341A CATALOG NUMBER: PSB 341A 3-1 Substance: Conglomerate BSECT: metade pream CAT. PHOTO/DWG NUMBER BY CAT. NUMBER 28 85-6-67,8 a afindrical rock procken of at PSB 3411A/3-1 both endo made of a puppint colored reck with chunks of white and grey. 5 moothed all the way around alloring for a good color: 5YR 513 redelish