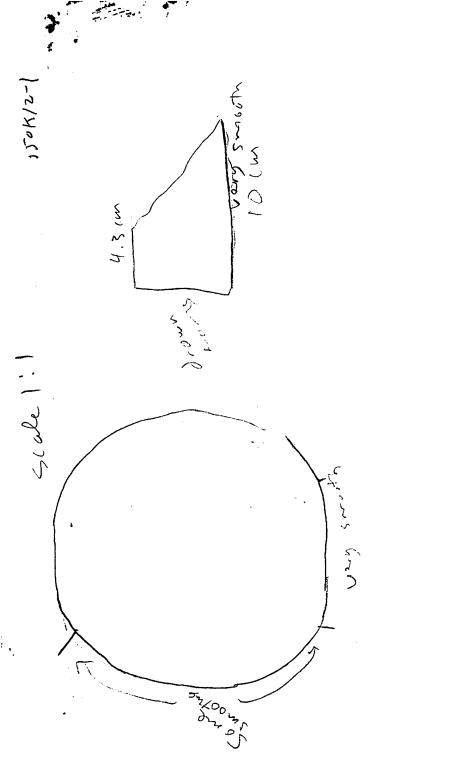

PROYECTO SANTA BARBARA

.

LOT: 150 K/2

.

|                 |                                                                                                                                                                                                             |            | <b>N</b> -           |
|-----------------|-------------------------------------------------------------------------------------------------------------------------------------------------------------------------------------------------------------|------------|----------------------|
| CATALOG NUMBER: | 15-0K/2-1 SUBSTANCE: Ground Stone OBJECT:                                                                                                                                                                   | Ro         | 20                   |
| CARL NOMBER     | FULL DESCRIPTION                                                                                                                                                                                            | CAT.<br>BY | PHOTOMINS<br>NUMBER  |
| 150 4/2-1       | Fragment of vound mano, vesicular bacalt<br>with very small holes, very few as large as<br>2 min - coolso like congealed from , very<br>smooth on one facet, somewhat smoot<br>on ano ther, vough of revise |            | 4 not<br>sun<br>byTM |
|                 | OBJECT C                                                                                                                                                                                                    | ATA:       | •                    |