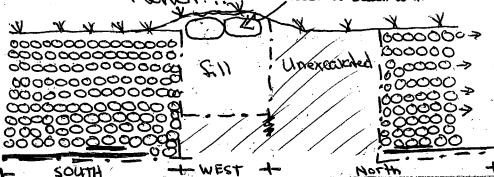

Sketch profile of south, west + north faces of hanch ... Resible based wall of St. 1

PSB

May 20 (Sunday)

 $\bigcirc$ 

One field of Julie's inggage got bumped (plane was overweight — we had it gos overweight aboard...); promised for tomorrow. All else came through all right.