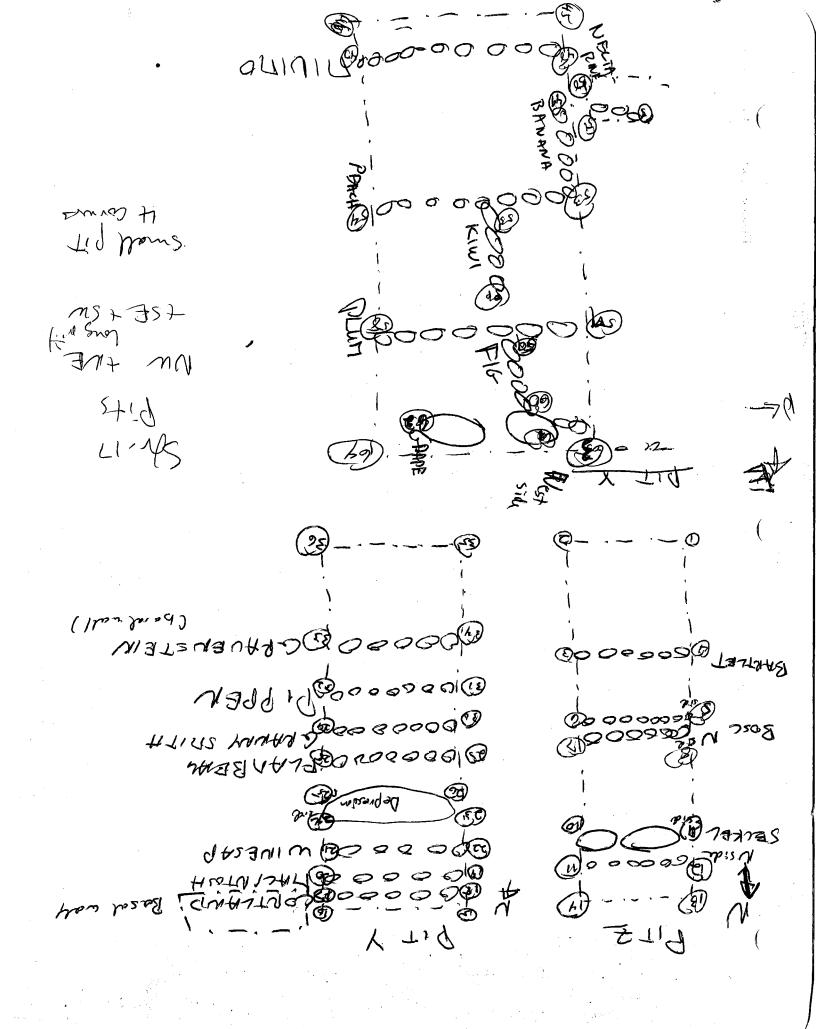

france frambois Power

fraise

pomplomod relagor

(6) Ì POKEBERN  $\mathcal{O}$ 00000000000000 LAS'BELLY 60000 MII Free ! 63 83 1000 Ø, TANGERINE: CARBANZO? QQ ASTO! PERCH 20 RAISIN KOBTE 61 NE MANAU APRICOT  $\bigcirc$ آ ( ک MAR 2 Ę. 8 8 0 1 98008

torigg 000 000 0000 (135147) Ò (J 660 6 J.140() DENTRY END LSZA NHMHY XIId 3 0° 5 )(51 Punc os<u>e</u>ec 04110 700 ) E C-4684134-J 2000 O 3000000 erbo coale on marning X4m TALUCARINE COCOCOCOCOCOCOCO Â

4202 Can bezarra Mal (g  $\bigcirc$ Ø 88991 CCAN BEN 320000 & factorial & O RASP BERN 3 1273837N4 2000 1 Man 9 Oh 100000000 (Y) Z) 3500 mé! 4S 12MCBERCY83+884 25+63 LIJERMUULS BY 2 CH KUUBONDSED LIDAN Leshert

(F.F) ar S Kanagen BEARY  $(b_1)$ 2000 500 LOUSS NOSSAN w-notas AI NS Hrrsson B Eus **~**@q 211 Q 0 STRAWBERR - 791 MORAJALL Re (01) CONTURE BORG S-D-C Ъ0 7 h. mandis ruozia L'uuns Jun Qu LE UEL 4nS (A Ŧ datsisaj Ð 6) TANG-BUINE 11 0 3 Por inte 224930 UNUS S 12 P.0000 4040 Ling 6 R 9 Qf 12 88 110 HH LO