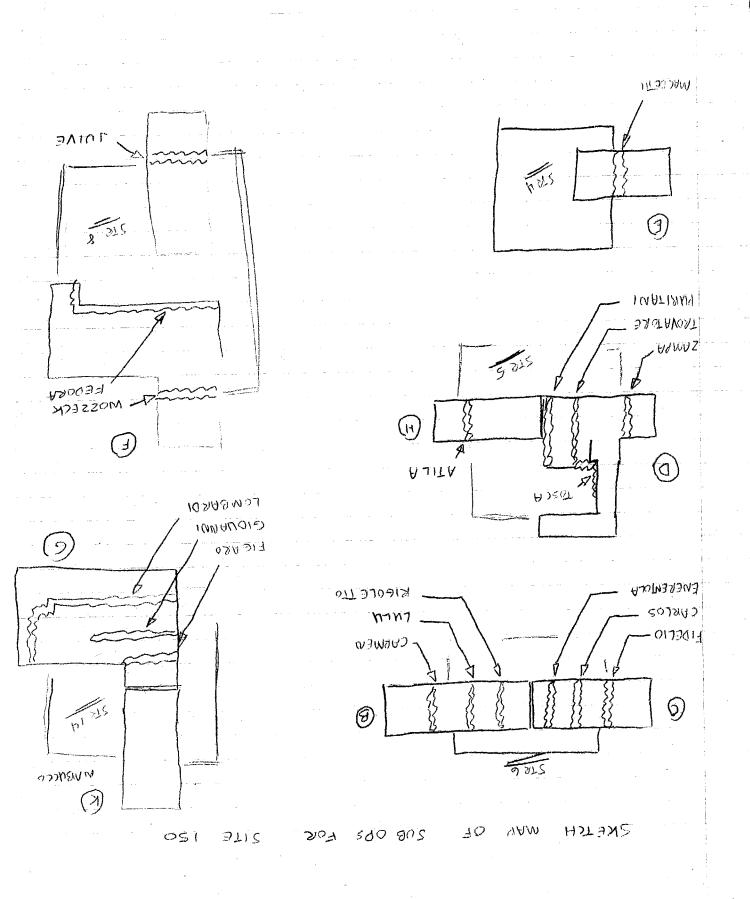

\$12-1-1 4+6 6-10 172K/ forcom/stop/ from a

11-12 576 -- KORSADUA + WIGHER

4

| 77'E<br>58'E<br>29'77<br>88'S<br>10'S                                     | 9612<br>2607<br>0081<br>7081<br>0861<br>2907<br>8292<br>2652 | 128.772<br>128.782<br>151.607                                                                                                                                                  | TIPES E M HOWGY  HAYDEN E M HOWGY  HANDEL E M HOWGY  HANDEL E M HOWGY  HANDEL M M HOWGY  HOLST M M HOWGY  HOLST E HOWGY                                                                                                                                                                                                                                                                                                                                                                                                                                                                                                                                                                                                                                                                                                                                                                                                                                                                                                                                                                                                                                                                                                                                                                                                                                                                                                                                                                                                                                                                                                                                                                                                                                                                                                                                                                                                                                                                                                                                                                                                      | 18,1<br>57 0'<br>57 5<br>67 2<br>57 2<br>57 2<br>57 5                                   |
|---------------------------------------------------------------------------|--------------------------------------------------------------|--------------------------------------------------------------------------------------------------------------------------------------------------------------------------------|------------------------------------------------------------------------------------------------------------------------------------------------------------------------------------------------------------------------------------------------------------------------------------------------------------------------------------------------------------------------------------------------------------------------------------------------------------------------------------------------------------------------------------------------------------------------------------------------------------------------------------------------------------------------------------------------------------------------------------------------------------------------------------------------------------------------------------------------------------------------------------------------------------------------------------------------------------------------------------------------------------------------------------------------------------------------------------------------------------------------------------------------------------------------------------------------------------------------------------------------------------------------------------------------------------------------------------------------------------------------------------------------------------------------------------------------------------------------------------------------------------------------------------------------------------------------------------------------------------------------------------------------------------------------------------------------------------------------------------------------------------------------------------------------------------------------------------------------------------------------------------------------------------------------------------------------------------------------------------------------------------------------------------------------------------------------------------------------------------------------------|-----------------------------------------------------------------------------------------|
| 755<br>7 <b>0</b> 9                                                       |                                                              | ,80°502<br>  ZII°8.                                                                                                                                                            | Now to the title of the                                                                                                                                                                                                                                                                                                                                                                                                                                                                                                                                                                                                                                                                                                                                                                                                                                                                                                                                                                                                                                                                                                                                                                                                                                                                                                                                                                                                                                                                                                                                                                                                                                                                                                                                                                                                                                                                                                                                                                                                                                                                                                      | 3 77                                                                                    |
| 262                                                                       | 01718                                                        | 58,10%                                                                                                                                                                         | Ht vovvor MS<br>HE corror SH                                                                                                                                                                                                                                                                                                                                                                                                                                                                                                                                                                                                                                                                                                                                                                                                                                                                                                                                                                                                                                                                                                                                                                                                                                                                                                                                                                                                                                                                                                                                                                                                                                                                                                                                                                                                                                                                                                                                                                                                                                                                                                 | 17 v                                                                                    |
| 59%                                                                       | 7518<br>0847                                                 | 12d o. 30                                                                                                                                                                      | SEOE of OFPI ma Linestates + & nortates 4841 th framment                                                                                                                                                                                                                                                                                                                                                                                                                                                                                                                                                                                                                                                                                                                                                                                                                                                                                                                                                                                                                                                                                                                                                                                                                                                                                                                                                                                                                                                                                                                                                                                                                                                                                                                                                                                                                                                                                                                                                                                                                                                                     |                                                                                         |
|                                                                           |                                                              |                                                                                                                                                                                | I nortaled the Station I.                                                                                                                                                                                                                                                                                                                                                                                                                                                                                                                                                                                                                                                                                                                                                                                                                                                                                                                                                                                                                                                                                                                                                                                                                                                                                                                                                                                                                                                                                                                                                                                                                                                                                                                                                                                                                                                                                                                                                                                                                                                                                                    |                                                                                         |
| 559<br>724<br>12h<br>Ebh<br>26h<br>90h<br>98h<br>91h<br>91h<br>91h<br>869 | 18t1, 2882, 28t2, 28t2, 25th2 4tht2 8122                     | 08.688<br>27.082<br>37.082<br>30.502<br>30.502<br>30.502<br>30.688<br>31.81<br>31.81<br>31.81<br>31.81<br>31.81<br>31.81<br>31.81<br>31.81<br>31.81<br>31.81<br>31.81<br>31.81 | Station 1 to Station of : Bin 11842/16 1828 Station 1 to Station 2: Bin 2005 I have 1 to Station 5: Bin 2005 I have 1 to Station 5: Bin 2007 I have 1 to Station 6  KORSTROL 2  KURTER N  KURTER N | 81<br>+1<br>91 (<br>51<br>+1<br>E1<br>71<br>11<br>01<br>6<br>8<br>5<br>5<br>5<br>5<br>6 |