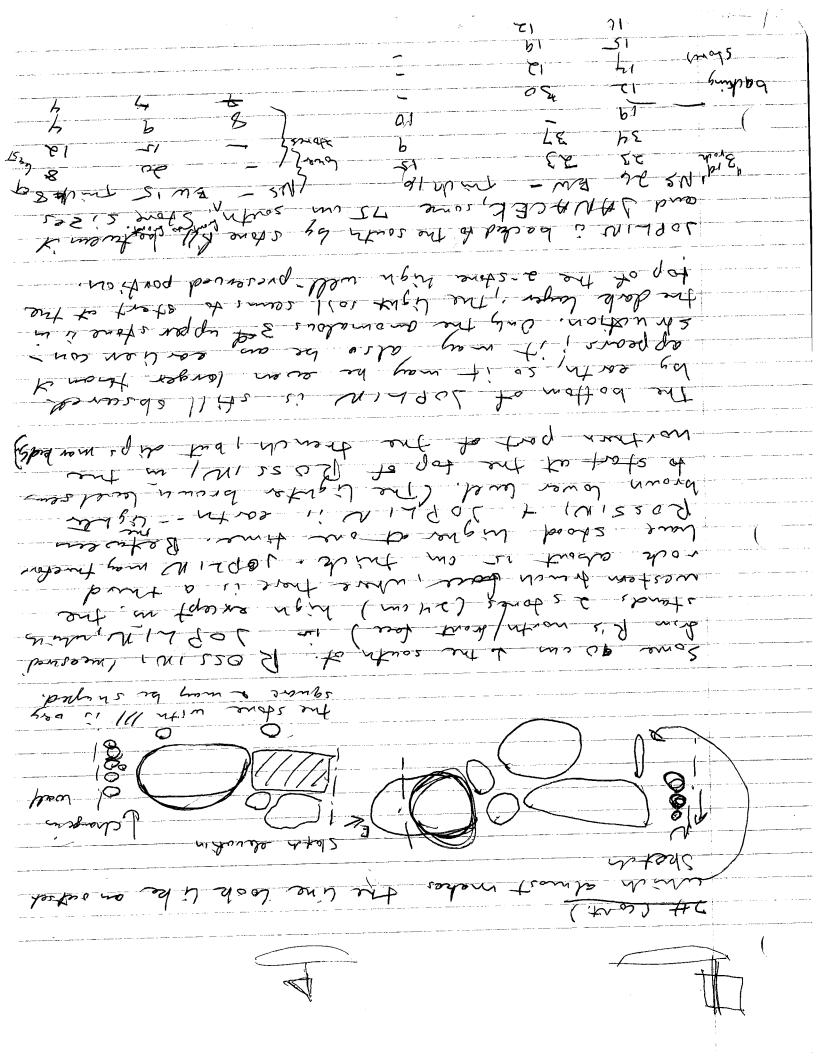

5231 SU DY

不了、林

The buest level is RIMSRY The second one is top 71 **Q**I SE. 12 hZ 21 27. 88 SNOW +E [wich town to Trich m 3-20 1 0E 23512 wats courses The top course in flacy large raths. Tread de is an Ingh, constructed of a char fevraces have Eppeared on The west side of the

LOV. is 33 cm light high second one it ports for the second one that we was a shall be prostoled by my in himself we make the thinks for the tember of the second one that the second one is the second one in the second one is the second one

this wort of to exist town, wing on himsicy

The true court of to his the way of down be wind to

SA Koll It way of down be wind to

SA Koll It way of down be wind to

Their a possible summit time -- WEBE)?

77 01 - 27 21 22 -35--25 7 EL 28 72 NS EW Thick J. SW N2 SE SN twick IOME NS thich Magner KOY Sa KOV