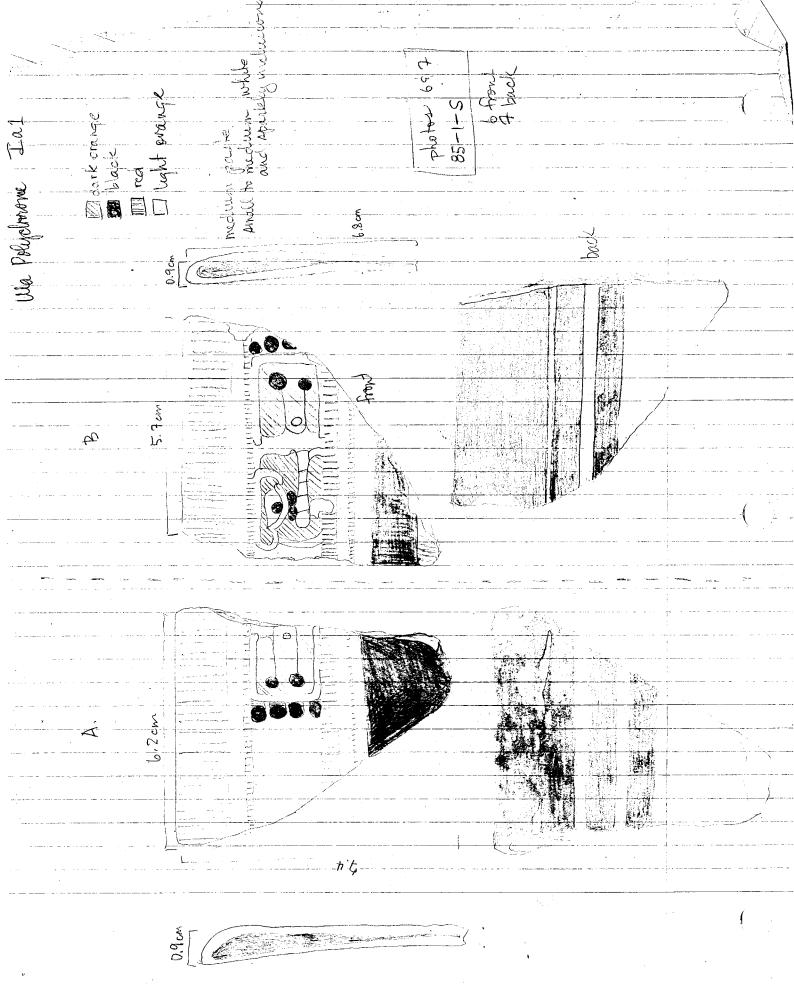

triviale the large holds one missing. There is no every of they being triviale the large holds of the french wall.

The their pick up again of the extreme west end of the french wall.

The their pick up again of the extreme west end of the french wall.

Hopefully today will not continue like yesterday beginning to be just 3:30. Waterly to hain at 1:30 and continue like yesterday be well as could yesterday. Hopefully be will be out to and yesterday. Hopefully be will be out be oarly today so that we can pay the workman and beau before. It durides to raw may him wound house again. I hate peanul butter and arange monnolade paydures.

DOMING 185-36-12 325 D GREENSTREET

DOMING 185-36-12 325 D GREENSTREET

DOMING 185-36-13 325 D GREENSTREET

We finished comported at 2:00, The workers are now



8 75

9191 1×5m

51 2 - Let 4 50 w below, gr. surface (swarwar)

|                                                                                                                                                           | ( )                                   |
|-----------------------------------------------------------------------------------------------------------------------------------------------------------|---------------------------------------|
|                                                                                                                                                           | <u> </u>                              |
|