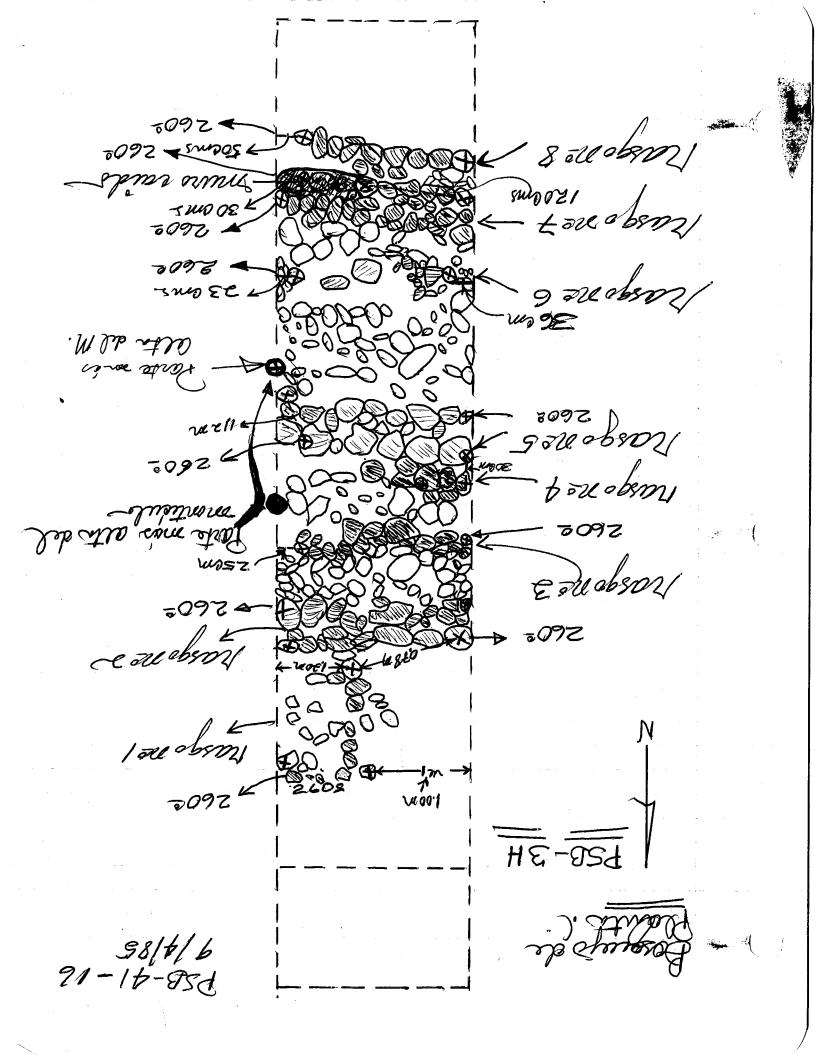

Lasge no 3. \_ Linus de puedus no muy buen organi-zolare que apountan estar superpuedto formando yourself Cap under sterrer aparenter ester esperyeur-Her organization que france of house - Exercise aparen no muy been organise. assons 1. - Conjunts de puedous que tall open = 101 open from the ance Jeourna ded perfe \$1-18-85d

ap/-001/-065 = \$ T

Farte sur del perfel CABGIUMS 1,50m W! wood the bearing in Kangs ne 8. Consiste on um line deputors Lasgane 7. - Consiste on hims se poolus impropue-Afternes note of musch principal of the estimate con-fitures note of musch principal dimen de piedans, open-astan se 6. Invisto en lines de piedans, open-astan examinante perposestro of open your beneath. Lasgo net 6. Convisto en binas de puedas que celan A asgo Met Montelo en dos hours de puedens su-penfuestos de extensión de 80 ems de large x 28 lonie de alto y que poublocunto govern-parte del mus-perpensato (hasga#5). - Lardo no o queda ou el extenso astro a sea en a sedy aletto. J8/4/6 91-12-851

\$0000 # Jasquer, o suura aloui - 2151, 70 cm. 1 Josquer, 1 200m. 120cm. 1200m. Leadure. To incontinue amplier muse Startine someway session services services. Or tests formed for the formed of the particular of the services o eich marchet excorbe tehning. El lete# and compretences que sos contilus singuis 3H-401848. Consider en gouten sargement, el as de 3d ons. - no montrabres agrestatura. Net, y continu rano fragonado de dusto ap Commissions on a strong Norto gruntando una capa de turia naga de aproparabiliquente 1x2. por 45: de diametros bocalizado al oxtunos nos-to del resap 72-1. L'esto le Menicamos de 12 45-41-17 Continuación de Sperioin 34.

81-14-Bd

Mosto dende estos el rue-(P# 109) SYBICE I'd De 0712090 on # absort SWOO E are aprox Thurt & 2 mos 29 4 PS h oci 801 15 9 211 oproy - 50 extreme Lot cope it estat amunga or una per per unal-hat de 65; 465 ans debys det purts der sons-for # 5 (back Esta) y exact annule dende de conce-tre con et rosgo # 3 (VER CROBUIS) is Formund an op 9. - Esti sarautungade por ser unde -756-34-lete 10. - Consistio en acitor todo el ma-terior que este entre hara Has y lasso #10 4 se colacderez dos see un material que con-trase bastante circlus de jute barra geranado. El Loto #9 centions Lesto, condres de judos. El late mune esta bobs el rasgo # 10, 11/4/85

El late # g aleango una profundial de 65 ems

yange esta musion profundialed conungo el 61-14-88d

may ssems. W 011 11 #obsos/ Thursting be 12-Troquis que de -= Hopen 12 man found 51000 SE gent ado- ( Ner engans de berlineier) y They sucontinoned un fragments de \* YSB-3H-Loto #10. Continuación \_\_ En la barcale Rosgo # 5 ad rusgo ne a. ophedendo en ne.
diel el rasgo # 3. Abbando elbramente el late #

9 incluye el muro-(Ver eroques en poy. #18)
y el deponto de predres. labe memeron que la idulamen que domada de 28-17-95d

Attende met 42 ems be 1.64 m Dist. Millettech

All the and the method of Consume - dear despositation. de 42 ense ditorio de la par-que, pour A la stratunolidad de 42 ense distribe de la par-latinta de o sufitto mais de puedros que apountous ser persond, un souver pero unicamente es una line de persond, un sobrepuestra, (VER EROBNIS), present, se sobrepuestra, (VER EROBNIS). ob 13/9/85; Consister in quitar un rullur que estaborabando. 1/9/85; Contro il rargo # 5 y al rassoft 6. 15/9/85 on Esta rallano consista en turno flogo y ramo pumutas=16/4/85 4-· E/# 3107 - HE-85/ no educachumios arquitatural l'outre el racgo# 3 y ef rasquet. ( 15 sta late aleanzo um profundidad de 1.00 en well trans gloss of the bolding south of easy 4,5 y too.

I poult to the selection of the service pars amount of the service o & Shunds 75B-3H. 20TE #11. Consulte on quitar un appoint de On to parts dende be encentre et 13/4/85 There habes questioned escriben de mans de que tonde pergritures de certien de malibre de 1.10 Este late decemp une profundibled de 1.10 12-11-854

Lade estal formende sei amplikanente une Laternafor parte and seiner CROQUIS. -12 rasgb #3. -& Calabarne Jangeolacola at rasgot 11 so outrende totalments havin Melestación: Eucardo Berninamos de guitar -58/6/6/50ce 2011 otro sources raison per este ragen l'asser l'a Haster ablesa no encontrarnos maste gol # 5. y al musore orest. antre of rusgo # 5 y rango # 12 sate suttine este.

O aparrese of unal philamen de 1.93 m del ras-\$5B-3H-10TE+12. antimomes limprande of quitante -98/b/tl 22-14-85d TROIDAUMITINOD

"In the Stranson on to proposed at Leve, a colo las execucaçãos per la The de gules being horn miletions of medical specimens of the second of specimens of the sp Mayo a la Donumika frances 32/ Vege de rugues dude Congresses haste ste tests die le pasé que la aferina essital del I.H.A.I. hampaine in la manione reage a dequisable air J8/4/66 crown Deservice de fin de benume en las Namprous en la manen mort à l'amongage Vos la torde a las 4:45 Mays a sen rechosul EC-4-829