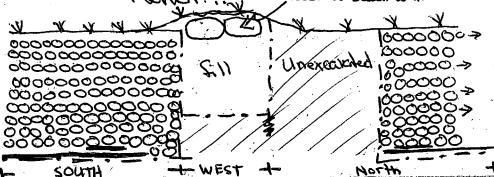

Op 3C had a lot of collapse to dear + all 4 workers spirit the rest of the day eleaning collaborate

bucket-carrying dist out of Op 30.

It appears that the proposed basal wall of St. 1
was over con) the fill reduced by MANGO + GRUB walls.
So, St. 1 was built after this Fill episode raised the
level of the place. I'm not even sure that we
describely have the basal wall of St. 1 yet, but it's
suggestive. We're descring the South retaining wall
area at its west and down to the level of the soft t
hand plaster floor. It seems as though the plaster floor
ands some 6 m to the east, however. It's hard to say
for sure now, because there's so much going on in the
trench today (so much dint too many coboles all over

Sketch profile of south, west + north faces of hanch ... Resible based wall of St. 1

PSB

May 20 (Sunday)

 $\bigcirc$ 

One field of Julie's inggage got bumped (plane was overweight — we had it gos overweight aboard...); promised for tomorrow. All else came through all right.