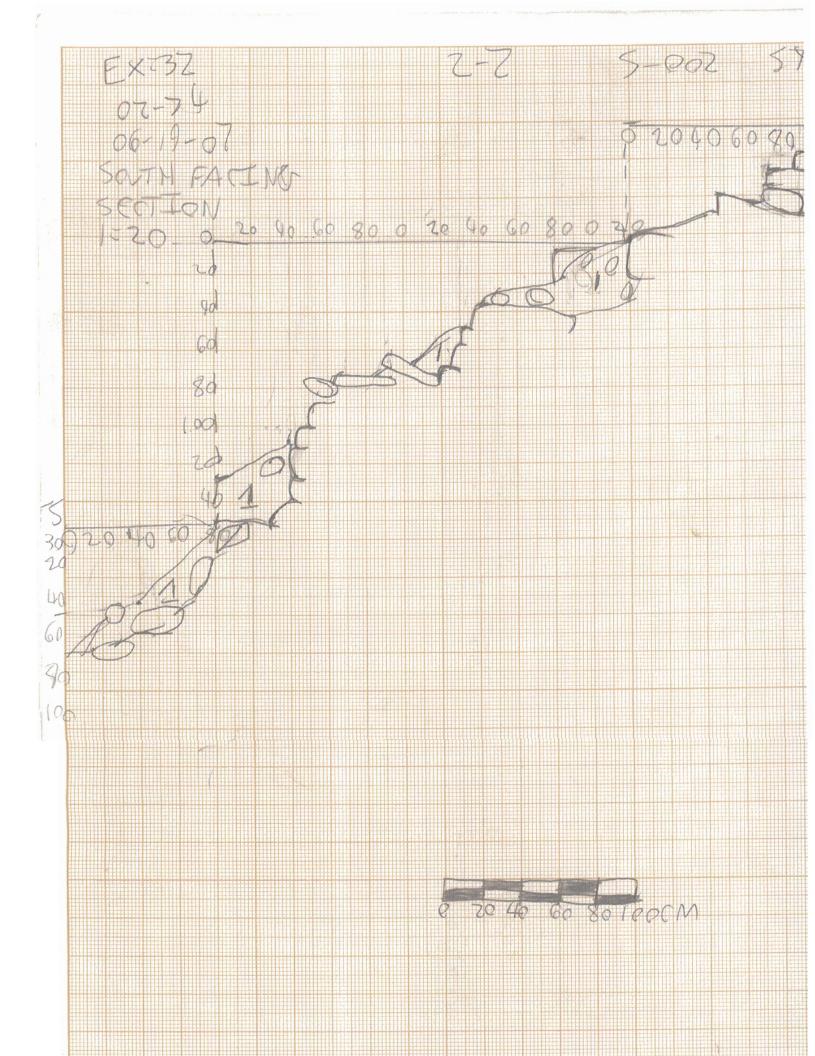

## EPV DRW 02-74-Profile Structure 6

**Erlend Johnson** 

Follow this and additional works at: https://digital.kenyon.edu/honduras

Part of the Archaeological Anthropology Commons

## Recommended Citation

Johnson, Erlend, "EPV DRW 02-74-Profile Structure 6" (2007). Four Valleys Archive. Paper 96108. https://digital.kenyon.edu/honduras/96108

This Drawing is brought to you for free and open access by the Anthropology at Digital Kenyon: Research, Scholarship, and Creative Exchange. It has been accepted for inclusion in Four Valleys Archive by an authorized administrator of Digital Kenyon: Research, Scholarship, and Creative Exchange. For more information, please contact noltj@kenyon.edu.