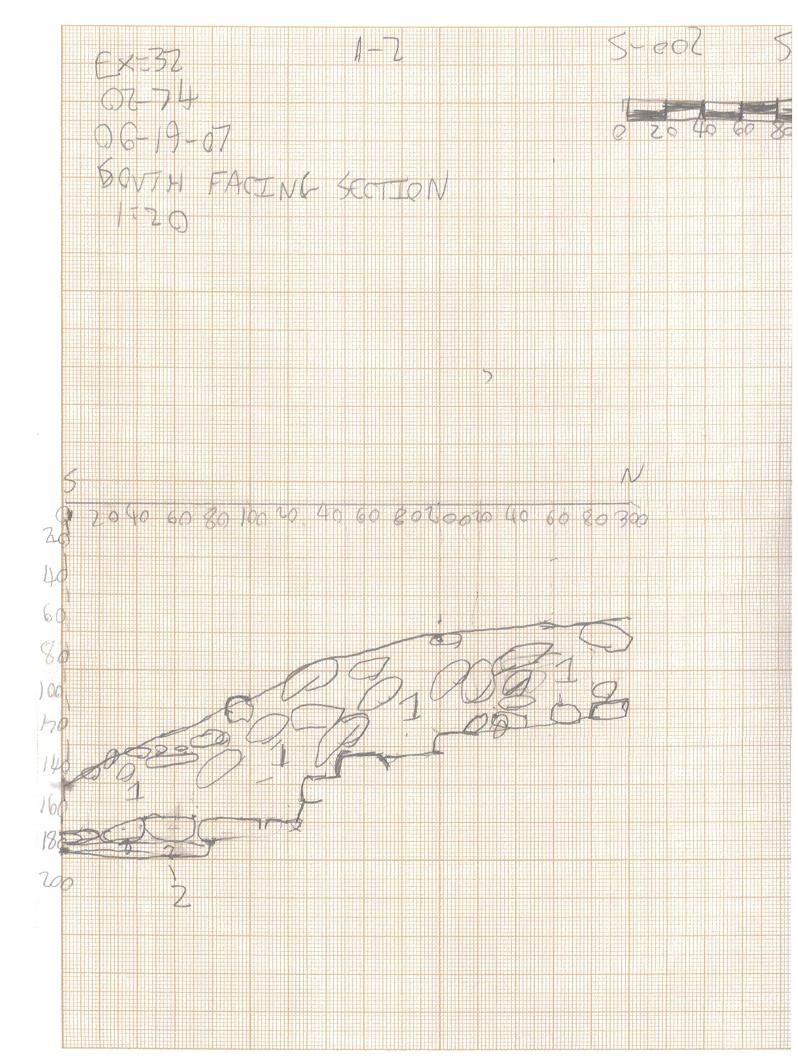

## EPV DRW 02-74-Profile Structure 6

**Erlend Johnson** 

Follow this and additional works at: https://digital.kenyon.edu/honduras

Part of the Archaeological Anthropology Commons

## Recommended Citation

Johnson, Erlend, "EPV DRW 02-74-Profile Structure 6" (2007). Four Valleys Archive. Paper 96108. https://digital.kenyon.edu/honduras/96108

This Drawing is brought to you for free and open access by the Anthropology at Digital Kenyon: Research, Scholarship, and Creative Exchange. It has been accepted for inclusion in Four Valleys Archive by an authorized administrator of Digital Kenyon: Research, Scholarship, and Creative Exchange. For more information, please contact noltj@kenyon.edu.