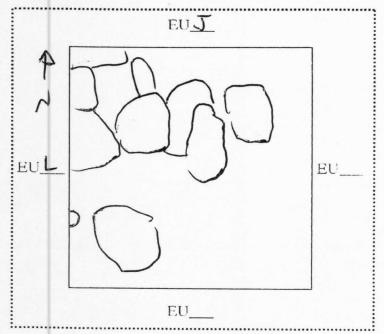

Date \_\_\_\_\_\_19 June 2010

| $\sim$                            |                                                       |
|-----------------------------------|-------------------------------------------------------|
| Op/SubOp/Lot: 10/34/01            | Ex. Unit A Size (NxE) 1×1                             |
| Site:007                          | Str                                                   |
| Initial Lot? <u>yes</u> Prev. lot | N/A Next lot 02 BGS: 8-14                             |
| Initial elev.: NW 996.8           | 88 NE <u>996.76</u> SW <u>996.96</u> SE <u>996.75</u> |
| Final elev.: NW 996.7             | 7_ NE <u>996.74</u> SW <u>996.77</u> SE <u>996.77</u> |
| Reference corner: NW (996.88)     | N -3 E -177                                           |
| Deposit / Type Overb              | ourden / Sediment                                     |
| Soil type Clay - loan             | Munsell/Color Clark brown                             |
| D.                                |                                                       |
| Drawings                          | Contents None                                         |
|                                   |                                                       |

# Description/Sketch (with measurements):

Note refs 2010 - 42 - 04

| PAREP | 20 | LOT FORM |
|-------|----|----------|
|       |    |          |

| Excavator | 42  | (TRS) |
|-----------|-----|-------|
| LACAVATOI | -10 | 10101 |

Date 19 June 2010

| Op/SubOp/Lot: 10/34/002                     | Ex. Unit A Size (NxE) i × /             |
|---------------------------------------------|-----------------------------------------|
| Site: 007                                   | Str 6                                   |
| Initial Lot? <u>ho</u> Prev. lot <u>OOI</u> | Next lot 3 BGS: 141 - 20                |
| Initial elev.: NW 996-77                    | NE 996.74 SW 996.77 SE 996.77           |
| Final elev.: NW <u>996.68</u> 1             | NE 996.68 SW 996.68 SE 996.68           |
| Reference corner: NW (996.88)               | и3 <u>Е177</u>                          |
| Deposit / TypeOVer but                      | den / sediment                          |
| Soil type <u>loarry - clay</u>              | Munsell/Color <u>dark brown</u>         |
| Drawings Contents                           | Lobsidian Legamic                       |
| aoto/Digital                                | 1 possible pigment stone<br>1 bajareque |

## Description/Sketch (with measurements):

This lot contained tumble and a few artifacts. There is no indicator of architecture and there has not been any change in soil color.

Note refs 2010-42-04

This lot contained a fairly high density of ceramics. There was no visible architecture until the last few centimeters of excavation. There may be a floor located in the western portion of the lot, but it may also be tumble.