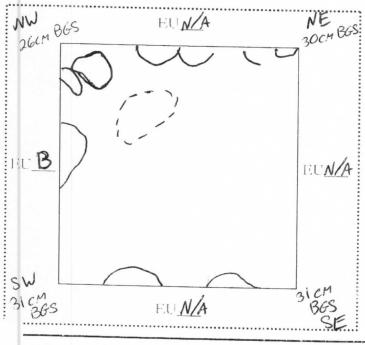

The first half of this lot was excava by Jenica Szirmay (#42) and it was finis by David Rogoff (# 46). Drawings, & final measurements, and artifi counts are from David's notes.

Note refs 2010-42-04, 46-2010-001, 46-2010-002