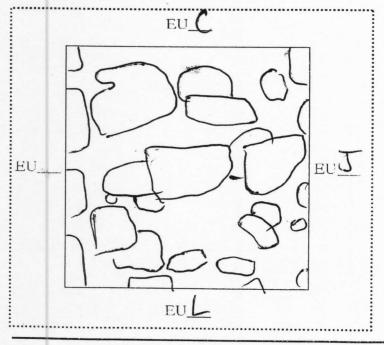

|
|--------------------------------------------------------------|----------------------------------------------------------------------------------|
| Op/SubOp/Lot: 10/34/035  Site: 007                           | Ex. Unit Size (NxE) \( \scale \)                                                 |
| Initial elev.: NW 997.10 NE Final elev.: NW NE               | Next lot 043  996.85 SW 996.95 SE 996.98  996.79 SW 996.95 SE 996.77  -3  E -173 |
| Deposit / Type ourborden Soil type molvelly couse, well soft | Munsell/Color 10 YR \$\frac{1}{2} 3/2                                            |
| Drawings Contents Photo/Digital                              | sheds                                                                            |

Description/Sketch (with measurements):



Aim: Clear furth and fill from in front of FPS and COD. Result: Further clarified the relationship between the two walls. They appear to about

Note refs 46-2010-035, 036

| PAREP 2010 LOT FORM Excavato                                                                                                                                                                                                            | Date 28 June 2010