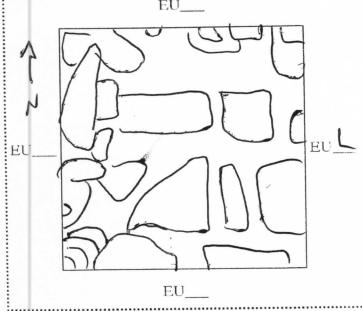

## Description/Goals:

We would like to examine the architecture of Structure 6 which is located in the OR 10 Sab-Op. 34. This is located near a to the residential structures of Los Navanjitos, but it is one of the smaller buildings. We would like to see the use of space here as well so that we can determine structure function.