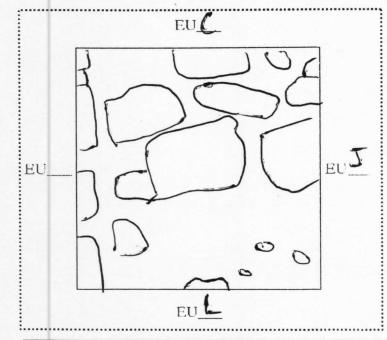

ch (with measurements  EU_S  EU_I                           | Desort: No dice.              |

EU<u>K</u>

| PAREP | 2010 | LOT | FORM |
|-------|------|-----|------|

Excavator 46

Date 26 June 200

| Op/SubOp/Lot: | o | 1341 | 034 |
|---------------|---|------|-----|
|               | - | '    |     |

Ex. Unit \_\_\_\_\_ Size (NxE) \_\_\_(X\_

| Initial Lot?   | 10   |
|----------------|------|
| IIIIIIIII LOU. | 3 00 |

Prev. lot \_ 528

\_\_\_ Next lot <u>835</u>

BGS: 10-20 cm

Initial elev.: NW 997.10 NE 996. 98 SW 996. 98 SE 996. 88

Final elev.: NW 997.W NE 996.85 SW 996.95 SE 996.88

Reference corner: NW

Deposit / Type

ourbirdh

Soil type modrately fire topsoil Munsell/Color 7.5 4R32

Drawings

Contents Valant

Photo/Digital \_\_\_\_\_

Description/Sketch (with measurements):



Alm: Reep clarifying FPS. Result: Pictual up COD when seems to be a later cutestron of TPS. running south.

46-2010-034,055

| PAREP 2010 LOT FORM Excav                                    | vator 46 Date 26 Ine 2010                                                        |
|--------------------------------------------------------------|----------------------------------------------------------------------------------|
| Op/SubOp/Lot: 10/34/035  Site: 007                           | Ex. Unit Size (NxE) \( \scale \)                                                 |
| Initial elev.: NW 997.10 NE Final elev.: NW NE               | Next lot 043  996.85 SW 996.95 SE 996.98  996.79 SW 996.95 SE 996.77  -3  E -173 |
| Deposit / Type ourborden Soil type molvelly couse, well soft | Munsell/Color 10