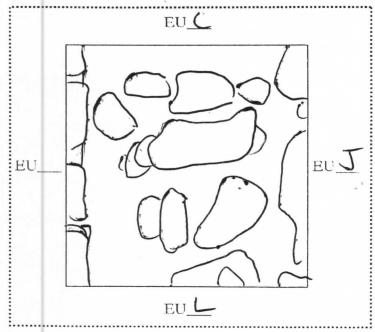

Note refs 46-2010-004

|                | 110 |
|----------------|-----|
| Excavator      | 46  |
| The Car action | -10 |

Date 21- June - 2010

| Op/SubOp/Lot: | 10/34/006 |
|---------------|-----------|
|---------------|-----------|

Ex. Unit B Size (NxE) 1×1

Site: 007, Los Navanjitos

Initial Lot? no

Prev. lot 005 Next lot 7 BGS: 20-30 CM

Initial elev.: NW 996.95 NE 996.83 SW 996.95 SE 996.83

Final elev.: NW 996.95 NE 996.73 SW 996.95 SE 996.74

Reference corner: NW (997.03)

Deposit / Type

overburden /architecture floor, sediment

Soil type <u>loamy clay</u>

Munsell/Color brown

Drawings

Contents 8 cevanics

Chert

hoto/Digital

Description/Sketch (with measurements):

This lot will go down to the level of 10/34/03 (Eu We hope to deternine whether the layer of rocks at to level are part of a floor and to clarify if the lay of rocks uncovered in 10/34/005 (EUB) is a part the possible floor.