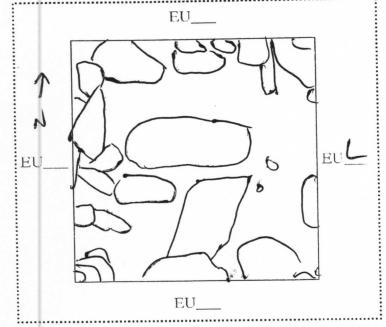

OD and NPC.

Result: Still not down dup

enough.

Note refs 46 - 2310 - 048, 849

| GADED | 2010 | IOT | FORM     |
|-------|------|-----|----------|
| AREL  | 2010 | LUL | T OFFIAT |

|           | 46  |
|-----------|-----|
| Excavator | 7 6 |

Date 29 Jne 2010

| Op/SubOp/Lot: | isl | 34 | 047 |  |
|---------------|-----|----|-----|--|
|               | 0   | _  |     |  |

Ex. Unit \_\_\_\_ Size (NxE) \_\_\_\_ \X

| Initial Lot? | N |
|--------------|---|
|              |   |

Site:

Prev. lot 046 Next lot 048 BGS: 20-30 cm

NE

996.79 SW 996.83 SE 996.77 NE 996.74 SW 996.83 SE 996.69

Final elev.: NW 996. 88

Deposit / Type

owbode

Soil type modrath come, will sortal Munsell/Color to 42 32

Drawings

Contents 4 shows

Photo/Digital \_\_\_\_\_

Description/Sketch (with measurements):



Am: Still boking for COD and NPC. Result: Got down to about the top of NPZ but things in Still inches.

Note refs 46-2010-049, 050

| PAREP 2010 LOT FORM Excavator Date 21 June 251