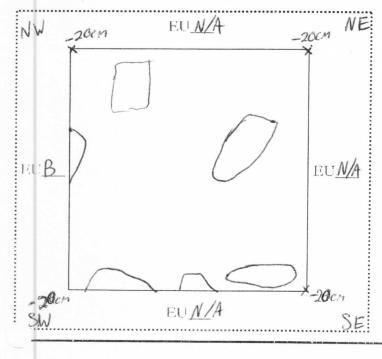

Date 19 June 2010

| Op/SubOp/Lot: 10/34/002                     | Ex. Unit A Size (NxE) i × /             |
|---------------------------------------------|-----------------------------------------|
| Site: 007                                   | Str 6                                   |
| Initial Lot? <u>ho</u> Prev. lot <u>OOI</u> | Next lot 3 BGS: 141 - 20                |
| Initial elev.: NW 996-77                    | NE 996.74 SW 996.77 SE 996.77           |
| Final elev.: NW <u>996.68</u> 1             | NE 996.68 SW 996.68 SE 996.68           |
| Reference corner: NW (996.88)               | и3 <u>Е177</u>                          |
| Deposit / TypeOVer but                      | den / sediment                          |
| Soil type <u>loarry - clay</u>              | Munsell/Color <u>dark brown</u>         |
| Drawings Contents                           | Lobsidian Legamic                       |
| aoto/Digital                                | 1 possible pigment stone<br>1 bajareque |

## Description/Sketch (with measurements):

This lot contained tumble and a few artifacts. There is no indicator of architecture and there has not been any change in soil color.

Note refs 2010-42-04

This lot contained a fairly high density of ceramics. There was no visible architecture until the last few centimeters of excavation. There may be a floor located in the western portion of the lot, but it may also be tumble.