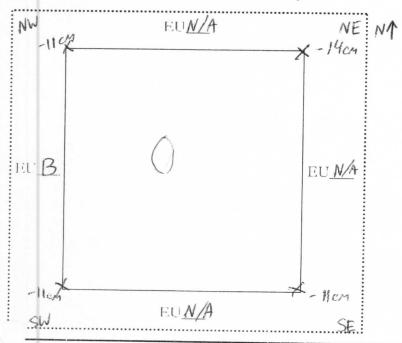

Date \_\_\_\_\_\_19 June 2010

| $\sim$                            |                                                       |
|-----------------------------------|-------------------------------------------------------|
| Op/SubOp/Lot: 10/34/01            | Ex. Unit A Size (NxE) 1×1                             |
| Site:007                          | Str                                                   |
| Initial Lot? <u>yes</u> Prev. lot | N/A Next lot 02 BGS: 8-14                             |
| Initial elev.: NW 996.8           | 88 NE <u>996.76</u> SW <u>996.96</u> SE <u>996.75</u> |
| Final elev.: NW 996.7             | 7_ NE <u>996.74</u> SW <u>996.77</u> SE <u>996.77</u> |
| Reference corner: NW (996.88)     | N -3 E -177                                           |
| Deposit / Type Overb              | ourden / Sediment                                     |
| Soil type Clay - loan             | Munsell/Color Clark brown                             |
| D.                                |                                                       |
| Drawings                          | Contents None                                         |
|                                   |                                                       |