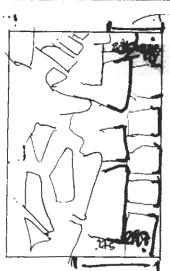

En este lote P. Se identifico 2 hiladas de piedras justo en la pared Deste de la U.E. Es probable que este rasjo sea terte de una terraza que tuvo la Estructura #1 o parte prontal de l'estructura #1 o parte prontal de possiblemente también estuvieron recubiada con estuco, ya que se detecto dicho material en algunas partes de las piedras.

Foto/Digital \_\_\_\_\_\_

Descripción / Croquis (con medidas):

Es probable que el vivel que nos da socan desde la suparficie Sea una terraza. Y se revelu que esta grada esta comprenta de 3 hiladas

a las predrus son de regular tamaño