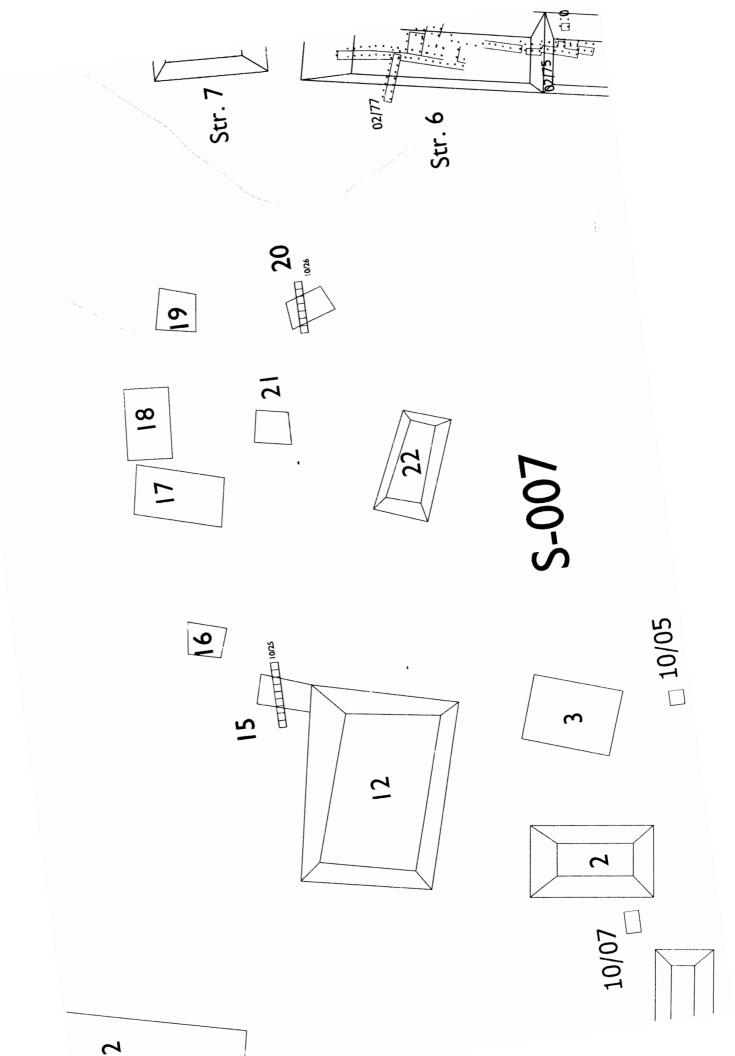

Wednesdy. 14 June 2009

May + Stefan wider at El Cefuld-Stefani is Fully

a little webs the weather + well need to keep

an eye on her to bee Sine She 1500 as ill as the

Loss that year.

52007

Sto 15 mm ha a line visible in the First water Sto. 20
13 yield a lay runber of stands. Off to a good god

18 de 2009 In 5PS parts of all of the following Jennish the while compained to super the following the is in the let book wis the even eless on the blue have not to the orange have use had in 2006.

19 Jone 2009 Thouas to the Gild for the Fife time. We Stocked OH WAR a tour of \$ 007 (Los Namipo) when offin I My had St. And work to week topon I 19 Jun 2009 (com)

Sho 536+5-38 all good, week, but good toops in plan-5007- all good

5034 & Steet off today in the wed conclitions him hope that it 5000 hill dry on a bit of come Jim the and of come the sell with the appear. I am I it my can again. Dreak was it were possible to work in the before the casis get back. Unfinished the is consine would we there sites as they are in very west terries I think it would take Joseph are for them to become whichever bit it seems to have taken only a couple of dang for it to began.

Best to the ents of wed. A 5-007 (Lis Planish)

My Fil a white vessel colled who a small, Selle

gis of Brus on Str. 20. A Sus to he law plus is a

my show (In the 20- bg) dept the us small by

On-Sik at 5-036 - 5-038 Blot in points + dring.

Thought In 25,200 (cost)

A for mend SA of 50- cache loss of Soits Wer who fill mind the index to 5007 to the elth commit and the plant Start of the min Soy of El Cephel 5, the it is join who of the jude before the se-bold elth Stor 607. The Cost that 5-017 St. 12 is achill give will possible (roth the long or blue of they that had been round) Syran that the come wo an who of the elth rooten on the work of the El Man who of the elth rooten on the work of the El Man.