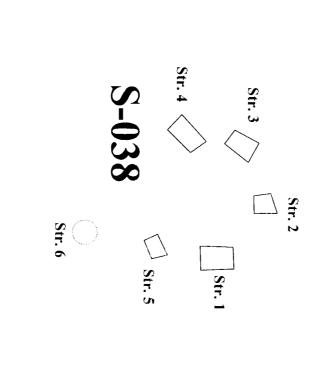

Stross Upda The Sep is local E of 5-031 + Easher up the 5hm The is a Smaller 54/Broup the the site danshipe. It includes Shark + we are insightly 31 hm. Strubs 1, 5, +4,

Str. 01. The Bound he 2 hoped of the Str. (The She is son 04). The is the find an in which we were able to see good well lines. The Bruter appears to be Oriental appearantly N-S + Faces (as for as we can tall) well. The East will, However, is only preserved to I covide hope The STI appears to be very justed to the build my how been distribut by agriculture. There is always no talpe in soil but the FUI + FIH + FIH.

845. 5 The is a very low boldy that approx to be oright on a 50-NE lim to Fine draidly ind the partie are lime of this sun to be proud in the E buyl will A list of by mixed with paths who have of the E will + this was mixed with pother.

Dr. 4 This also a long that - perhaps the land of certify
the book prosent on 5th. IL brilly is or AN N. 5 (appoin)
t fine Is into the food to There are Z terms leaking
to the sund, a sund flow / back fully a long this certify

The object of the source Lud (I count with a start of the source of the source Lud terrans - a possible on the the start of the source of the

Fridy, 26 Jun 2009

Ryn in Sid tody-Friend 135m + Ferri gran In- Cipn Nemas is weight Min + I'm day Ryan 5ht (81.01,515) Similar Rid Line