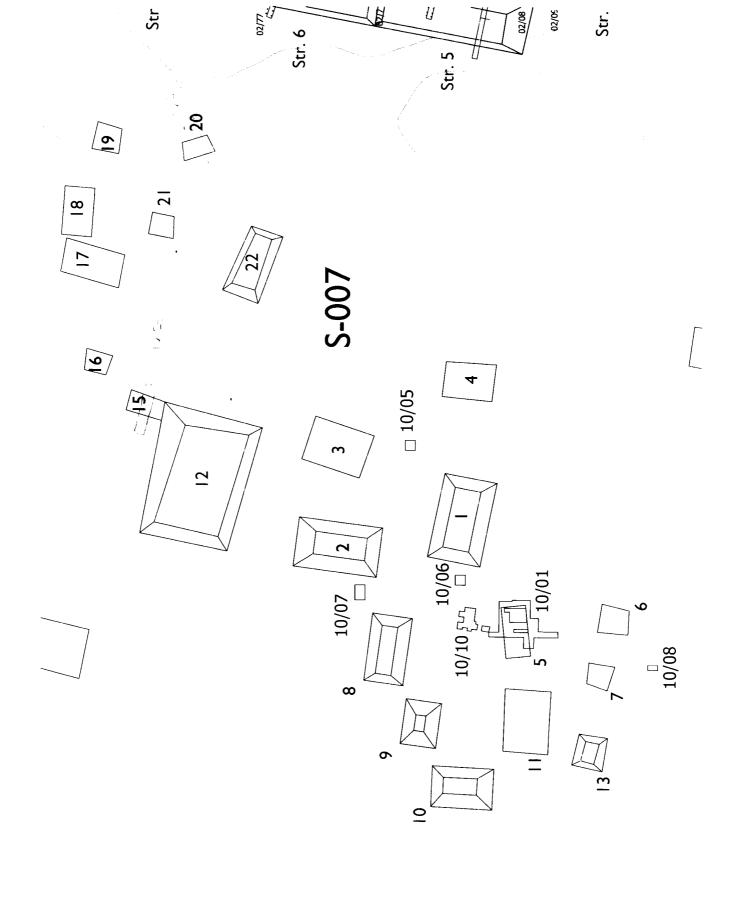

18 de 2009 In 5PS parts of all of the following Jennish the while compained to super the following the is in the let book wis the even eless on the blue have not to the orange have use had in 2006.

19 Jone 2009 Thouas to the Gild for the Fife time. We Stocked OH WAR a tour of \$ 007 (Los Namipo) when offin I My had St. And work to week topon I 19 Jun 2009 (com)

Best to the ents of wed. A 5-007 (Lis Planish)

My Fil a white vessel colled who a small, Selle

gis of Brus on Str. 20. A Sus to he law plus is a

my show (In the 20- bg) dept the us small by

On-Sik at 5-036 - 5-038 Blot in points + dring.

Thought In 25,200 (cost)

A for mend SA of 50- cache loss of Soits Wer who fill mind the index to 5007 to the elth commit and the plant Start of the min Soy of El Cephel 5, the it is join who of the jude before the se-bold elth Stor 607. The Cost that 5-017 St. 12 is achill give will possible (roth the long or blue of they that had been round) Syran that the come wo an who of the elth rooten on the work of the El Man who of the elth rooten on the work of the El Man.