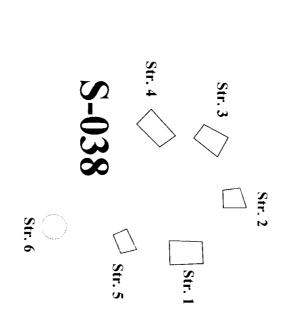

The Sits are located about 20 term about the E best of the Rio Ocote, and divide error in the Pieder at a low Organises. They for pot of a bod of settled dy the term + are cought of from + Dorth States are and a single position. S-038 miles 5 clay states + one four local Scatter that might be put of anim that are four and a one partire which he exact oright of the suits more avoid exacute the apper to be fairly intimally

Like hum now god find much archith Go (1) all of the bouldup are find but + (2) work is ground Think Go fins at day framo are built.

338 Op. 14/06 This one of the two land that of the SH. She opposite the dept draing from 5-036.

Str. 04- The is the 20 has of the bounds and the sale of it appeals to produce the pull of the control of the control of it he has an commercial bound from he has full in the charge of the Star, supported the war a Bruchie Country in the registre sur public a who the pass as El offel). A sub- rive we ful as 5038, 80.01, but he vol to the ceramis are charge hat Clessic The 25 de moncourt)

Fred Jan 18, 2004 (wil)

2004-1-12

S-038 Swap with 3-4 structs, one of which is over Im higher (prob. Olar to 1.5)? The struct include a large looking pil on top of it.

The struct with we include either a low troud on the we six or is

Thenk by an adjoin low struct. Another new is put to south, but the
an one observed blobals. It is possible, however that the structs are

constructed. Sectional british down which the LC upole group we constructed. S-037 is apprented which the LC upole group we constructed. S-037 is apprented to suppose the suppose of the supp