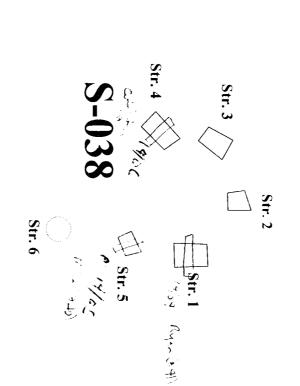

Thresh 25 2000

Buch in the field after an exam dry jointy ( wed 24 Jud)

I wan to the bank in the Entered which I was

your of 5.036 + 5.038 with the 87 days which I was

Some It was an produce dry the a "food good" which

was all in Op. 14/07 by Ry-, 8th. 1, 5-038, Clay got the

N but will as 5.036 8th. I, the hardow to the west

of 81.3,5036. Coffee he also find her time our 5.38

St. 4. More dell on end belo

I shill also note that offer 30 or Turnly Jun 23. John Expanse, the own of the land are out a expressed his volopies with the CA that we was to sover the example a power shall we have a close concert that we wish like an invision. He was also concert that we wish the first the example that the first the example are much smaller that their windows elsowhere the feely to us, I think is a window of the perfect. I the end has a great was the continuent of the rest will not he sight through out the Cope to p to find the first on the lab wat. Its land as were able to still to this school, will be fine. It loved here been man to go me due here but, with the fine the south here the should be able to shill be able to shill be called the shill be able to shill be able to

Str. 04- The is the 20 has of the bounds and the sale of it appeals to produce the pull of the control of the control of it he has an commercial bound from he has full in the charge of the Star, supported the war a Bruchie Country in the registre sur public a who the pass as El offel). A sub- rive we ful as 5038, 80.01, but he vol to the ceramis are charge hat Clessic The 25 de moncourt)

Stross Upda The Sep is local E of 5-031 + Easher up the 5hm The is a Smaller 54/Broup the the site danshipe. It includes Shark + we are insightly 31 hm. Strubs 1, 5, +4,

Str. 01. The Bound he 2 hoped of the Str. (The She is son 04). The is the find an in which we were able to see good well lines. The Bruter appears to be Oriental appearantly N-S + Faces (as for as we can tall) well. The East will, However, is only preserved to I covide hope The STI appears to be very justed to the build my how been distribut by agriculture. There is always no talpe in soil but the FUI + FIH + FIH.

845. 5 The is a very low boldy that approx to be oright on a 50-NE lim to Fine draidly ind the partie are lime of this sun to be proud in the E buyl will A list of by mixed with paths who have of the E will + this was mixed with pother.

Dr. 4 This also a long that - perhaps the land of certify
the book prosent on 5th. IL brilly is or AN N. 5 (appoin)
t fine Is into the food to There are Z terms leaking
to the sund, a sund flow / back fully a long this certify

Fred Jan 18, 2004 (wil)

2004-1-12

S-038 Swap with 3-4 structs, one of which is over Im higher (prob. Olar to 1.5)? The struct include a large looking pil on top of it.

The struct with we include either a low troud on the we six or is

Thenk by an adjoin low struct. Another new is put to south, but the
an one observed blobals. It is possible, however that the structs are

constructed. Sectional british down which the LC upole group we constructed. S-037 is apprented which the LC upole group we constructed. S-037 is apprented to suppose the suppose of the supp

(T)

Fredy Jon 18, 2004 (whi)

5-035 5th w/ 2 groups located N of 5th 36 (which is
the site of the 15-2m- str. with a laster pit) at the edge of
a ships rise or the evoled remoted the 2th thrown on the
soil of the Ocole Rivie.