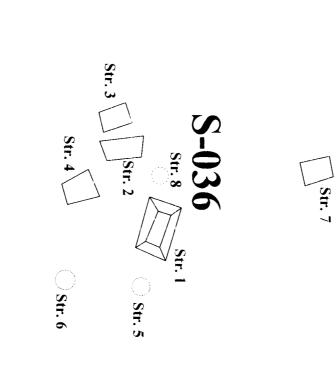

St. 4 19104

St. 4 19104

St. 6 19105

Tuesdy Jun 23 (Con)

2019-1-5

5-038 We have open exists on 3 of the 5 Cheary 137, bit 57, his:

St. 1. Op. 14/04, By- Johns (#91)

Shc. 5: 09-14/05, Middle "Mile" KHA (#40)

Like hum now god find much archith Go (1) all of the bouldup are find but + (2) work is ground Think Go fins at day framo are built.

338 Op. 14/06 This one of the two land that of the SH. She opposite the dept draing from 5-036.

14 is buy except by Catalant, 50 four there is a SUSA

Of a Cibble Sign on the puts Sigh has note that is my

clar. It is just be touble that Tell outs a She 5038

They sould sould be s

5-054 Op. 14/04 Except by Right (#41) This one of the 2 longed St. 01 St. on the site (if 80.4 by the isher). One of the che has reached as 40 in bigs in the first EU + Red 15 now the antible to the Sind. The tech sens to had might the axis (visible after they a except had begind 30 will be recorded to will run mare E-Down with we look is the capits

Tush, Im 23, 2ux (id) STOS6 The 3 hotel dich al the 212 years if the Ocal- Pive A reas on a trall 5pm of Ind that pies color-the Jones terror The 5th of Compared of 7 8th olm, 5 of what are clearly 18, bh & one of these is budd on its our to the North 180. The collish 5th olms (81.5+6) an 10(h Scatters pand visible on the Susam The 5th Jens to 12 515/h) for the 5-038, with its men should (81/1) for the highest mad mosting built that out of extremely for the also sen to arright man redelich, so it will be industry sen is the one of ofthe Sight days) in the origin, mad when I consider ( ) \$3.5

Nel:33~ (3)99)

5-036 Op. 14/01 Excusted by Claim philo (#45) + Lead Wenner Shoppy In 81:01 Philosophia for the John of the Grant born on The N 51th of South for for, Clay court think form per the well. Some Forty, has not so much so in other freeds his born find

# 5036 - Str Sing to deter

St. 01 - The is the Ind file; it is onthe (mys likely)
and about a few degrees of the + Focus sixt wide the
Small Cooked Place. The book (W) with how been obtaind + it.
Includes approximately 3 course. He needs to be about up a little.
The find (S) state is now by involved. The top with a
long loving belt. The is the type of and 3:036 or it was all
that 1.5 - (it with mu) about the place. He saw S advite
Bloom a send to analy the sup-

Store of 03-The bridge on bout on the W 3. In of
the Podic is 87. 2 Cm who he peter it off will a
wich how find tenan Br. 3 3 hours did by bull (W) of
Soi 02 - crants are conty to deline it's orientation
The 3 a for of hours (my coff the W 3it of 81.03, 8yes
a corrupt sported with the her sin Sin in the
one of the first with for the find Cong A.

Str. 04- The is the 20 has of the bounds and the sale of it appeals to produce the pull of the control of the control of it he has an commercial bound from he has full in the charge of the Star, supported the war a Bruchie Country in the registre sur public a who the pass as El offel). A sub- rive we ful as 5038, 80.01, but he vol to the ceramis are charge hat Clessic The 25 de moncourt)

Sti. Ob This a very land brill the appros to have been given below at It B Ala conjutable that, it was job together as a suffer the plater that I bould a suffer the plater that I bould a suffer that I bould a suffer that we as well.