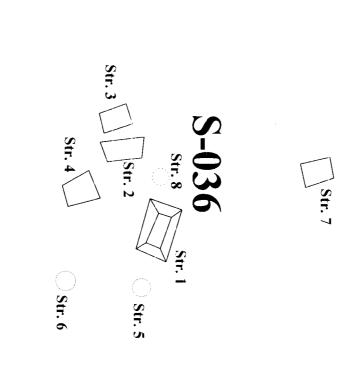

The Sits are located about 20 term about the E best of the Rio Ocote, and divide error in the Pieder at a low Organises. They for pot of a bod of settled dy the term + are cought of from + Dorth States are and a single position. S-038 miles 5 clay states + one four local Scatter that might be put of anim that are four and a one partire which he exact oright of the suits more avoid exacute the apper to be fairly intimally

St. 4 19104

St. 4 19104

St. 6 19105

Tuesdy Jun 23 (Con)

2019-1-5

5-038 We have open exists on 3 of the 5 Cheary 137, bit 57, his:

St. 1. Op. 14/04, By- Johns (#91)

Shc. 5: 09-14/05, Middle "Mile" KHA (#40)

Like hum now god find much archith Go (1) all of the bouldup are find but + (2) work is ground Think Go fins at day framo are built.

338 Op. 14/06 This one of the two land that of the SH. She opposite the dept draing from 5-036.

Tush, Im 23, 2ux (id) STOS6 The 3 hotel dich al the 212 years if the Ocal- Pive A reas on a trall 5pm of Ind that pies color-the Jones terror The 5th of Compared of 7 8th olm, 5 of what are clearly 18, bh & one of these is budd on its our to the North 180. The collish 5th olms (81.5+6) an 10(h Scatters pand visible on the Susam The 5th Jens to 12 515/h) for the 5-038, with its men should (81/1) for the highest mad mosting built that out of extremely for the also sen to arright man redelich, so it will be industry sen is the one of ofthe Sight days) in the origin, mad when I consider ( ) \$3.5

Nel:33~ (3)99)

5-036 Op. 14/01 Excusted by Claim philo (#45) + Lead Wenner Shoppy In 81:01 Philosophia for the John of the Grant born on The N 51th of South for for, Clay court think form per the well. Some Forty, has not so much so in other freeds his born find