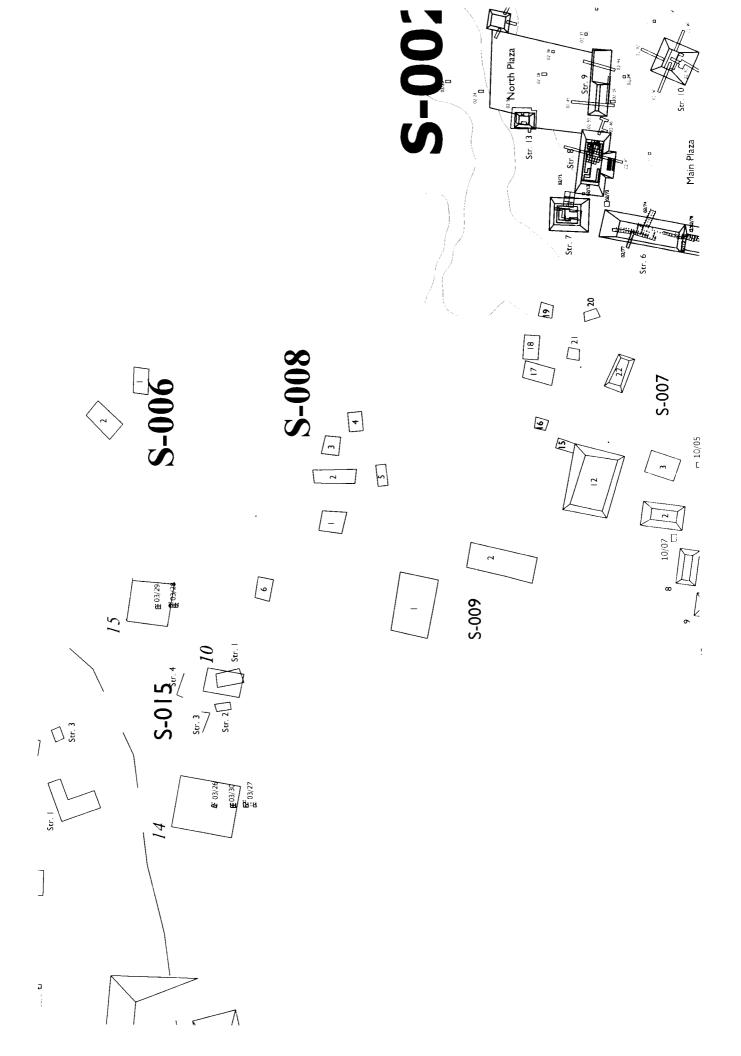

18 de 2009 In 5PS parts of all of the following Jennish the while compained to super the following the is in the let book wis the even eless on the blue have not to the orange have use had in 2006.

19 Jone 2009 Thouas to the Gild for the Fife time. We Stocked OH WAR a tour of \$ 007 (Los Namipo) when offin I My had St. And work to week topon I 19 Jun 2009 (com)

On-Sik at 5-036 - 5-038 Blot in points + dring.

Thought In 25,200 (cost)

A for mend SA of 50- cache loss of Soits Wer who fill mind the index to 5007 to the elth commit and the plant Start of the min Soy of El Cephel 5, the it is join who of the jude before the se-bold elth Stor 607. The Cost that 5-017 St. 12 is achill give will possible (roth the long or blue of they that had been round) Syran that the come wo an who of the elth rooten on the work of the El Man who of the elth rooten on the work of the El Man.