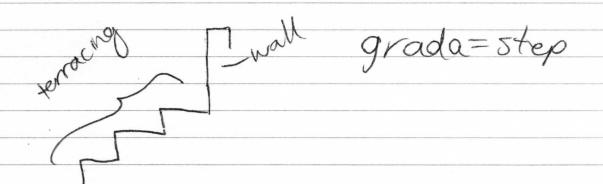

Lots 26-29 dane today. Focus as unit J. Removed tree root. Revealed more of wall. Vaguely wished to be better at field notes. Less ceramics found now. Attempting to find a terrace today, or something. I think I have a cold, or the beginnings of one. Brain is just not there today. Have tomorrow off, thounk god. Today we go home for linch to watch USA is Shona in the world. Cyp. Orienz just fand 'grada' but I have no idea what that is.

Also some cina present near the bottom of my units. Possible terracing.

Groing to rip art a bunch of timble and hope it actually is timble and not fill.

Always subtract measurements from reference corner