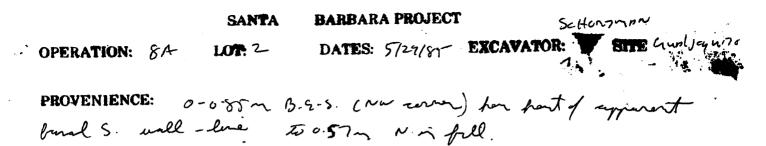

DEPOSITIONAL SIGNIFICANTE of ile medenenated rove 7. D. mix pouble. (fill, midden, surface, etc)

43