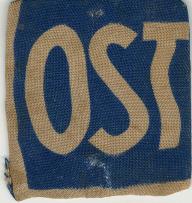

## OST Insignia to Identify Ostarbeiter or "Eastern" Forced Laborer

The Bulmash Family Holocaust Collection consists of images, documents, and artifacts related to the Holocaust. The collection contains materials that depict a number of topics that may be difficult for viewers to engage with, including: antisemitic descriptions, caricatures, and representation of Jewish people; Nazi imagery and ideology; descriptions and images of German ghettos; graphic images of the violence of the Holocaust; and the creation of the State of Israel. For more information, see our policy page.

## **Recommended Citation**

"OST Insignia to Identify *Ostarbeiter* or "Eastern" Forced Laborer" (1942). *Bulmash Family Holocaust Collection*. 2022.1.36.

https://digital.kenyon.edu/bulmash/1883