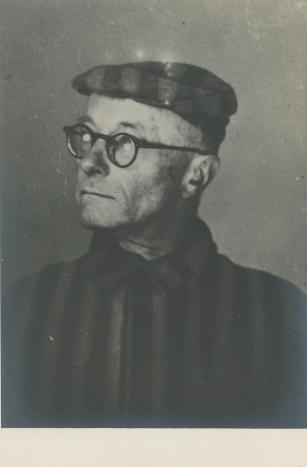

## Original Prisoner Photographs for Josef Stafl (1886-1942), Auschwitz Concentration Camp Inmate

The Bulmash Family Holocaust Collection consists of images, documents, and artifacts related to the Holocaust. The collection contains materials that depict a number of topics that may be difficult for viewers to engage with, including: antisemitic descriptions, caricatures, and representation of Jewish people; Nazi imagery and ideology; descriptions and images of German ghettos; graphic images of the violence of the Holocaust; and the creation of the State of Israel. For more information, see our policy page.