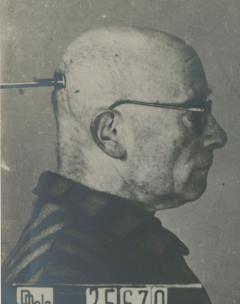

## Original Prisoner Photographs for Josef Stafl (1886-1942), Auschwitz Concentration Camp Inmate

The Bulmash Family Holocaust Collection consists of images, documents, and artifacts related to the Holocaust. The collection contains materials that depict a number of topics that may be difficult for viewers to engage with, including: antisemitic descriptions, caricatures, and representation of Jewish people; Nazi imagery and ideology; descriptions and images of German ghettos; graphic images of the violence of the Holocaust; and the creation of the State of Israel. For more information, see our policy page.

Pole 25670 K.L.Auschwitz