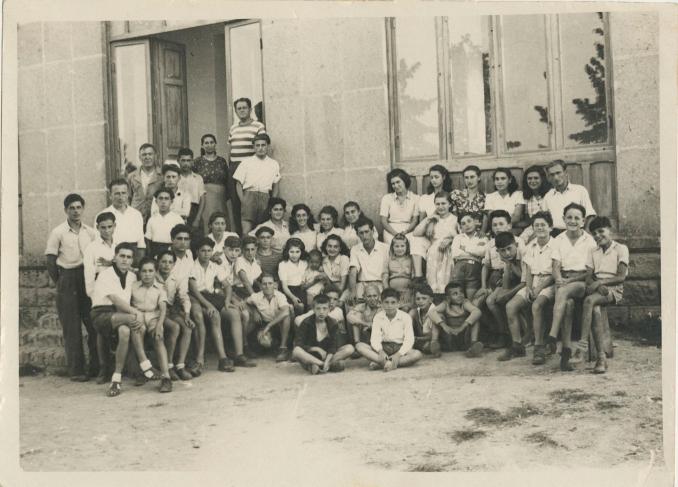

## Group Photograph of Youth in Displaced Persons Camp, Possibly Villa Panti, in Soriano Nel Cimino, Italy

The Bulmash Family Holocaust Collection consists of images, documents, and artifacts related to the Holocaust. The collection contains materials that depict a number of topics that may be difficult for viewers to engage with, including: antisemitic descriptions, caricatures, and representation of Jewish people; Nazi imagery and ideology; descriptions and images of German ghettos; graphic images of the violence of the Holocaust; and the creation of the State of Israel. For more information, see our policy page.