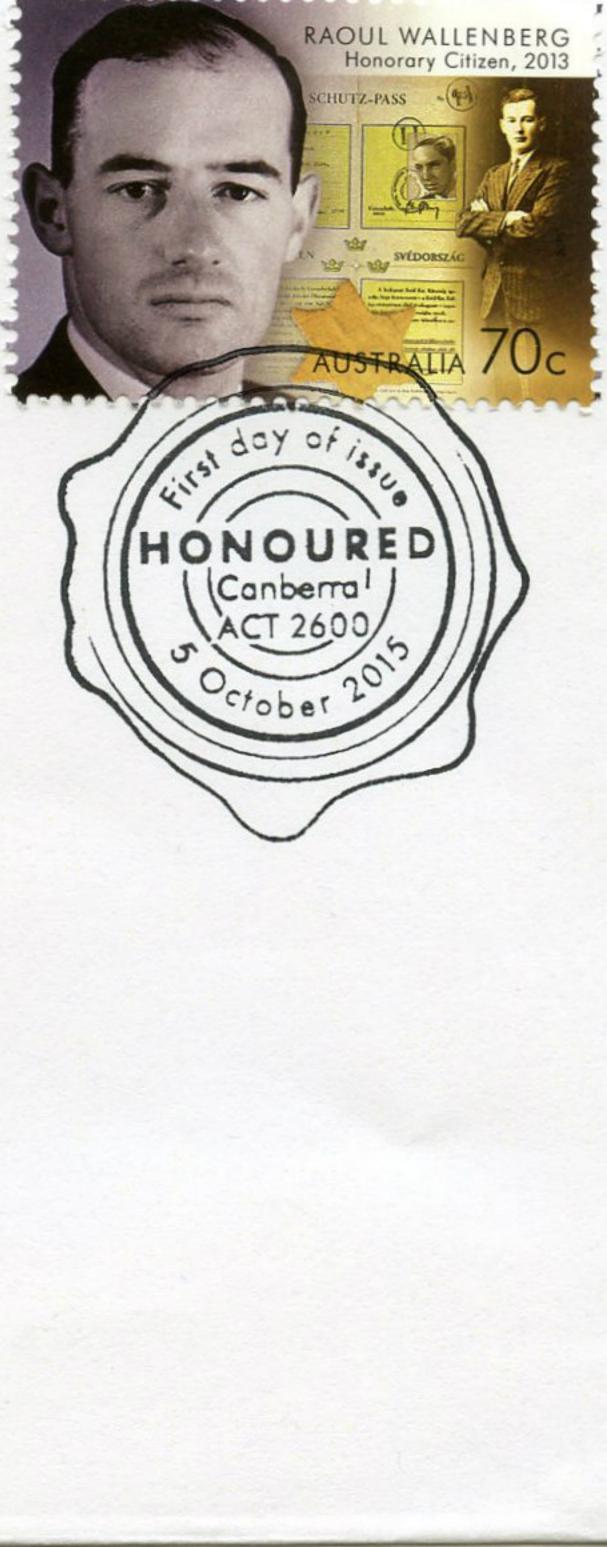

## Commemorative Australian First Day Cover Featuring Raoul Wallenberg and Flora Hegedus

The Bulmash Family Holocaust Collection consists of images, documents, and artifacts related to the Holocaust. The collection contains materials that depict a number of topics that may be difficult for viewers to engage with, including: antisemitic descriptions, caricatures, and representation of Jewish people; Nazi imagery and ideology; descriptions and images of German ghettos; graphic images of the violence of the Holocaust; and the creation of the State of Israel. For more information, see our policy page.