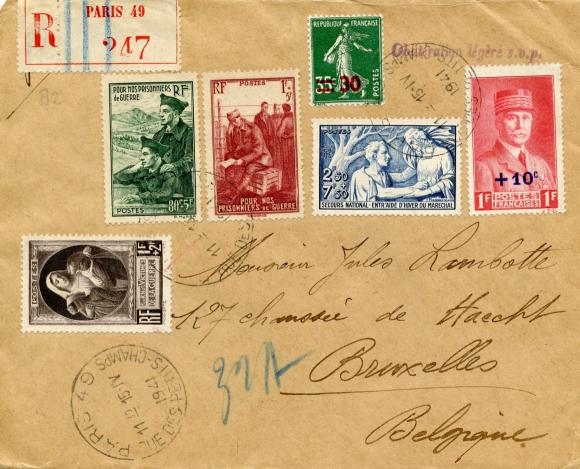

## Censored German Occupation of France Cover to Belgium

The Bulmash Family Holocaust Collection consists of images, documents, and artifacts related to the Holocaust. The collection contains materials that depict a number of topics that may be difficult for viewers to engage with, including: antisemitic descriptions, caricatures, and representation of Jewish people; Nazi imagery and ideology; descriptions and images of German ghettos; graphic images of the violence of the Holocaust; and the creation of the State of Israel. For more information, see our policy page.