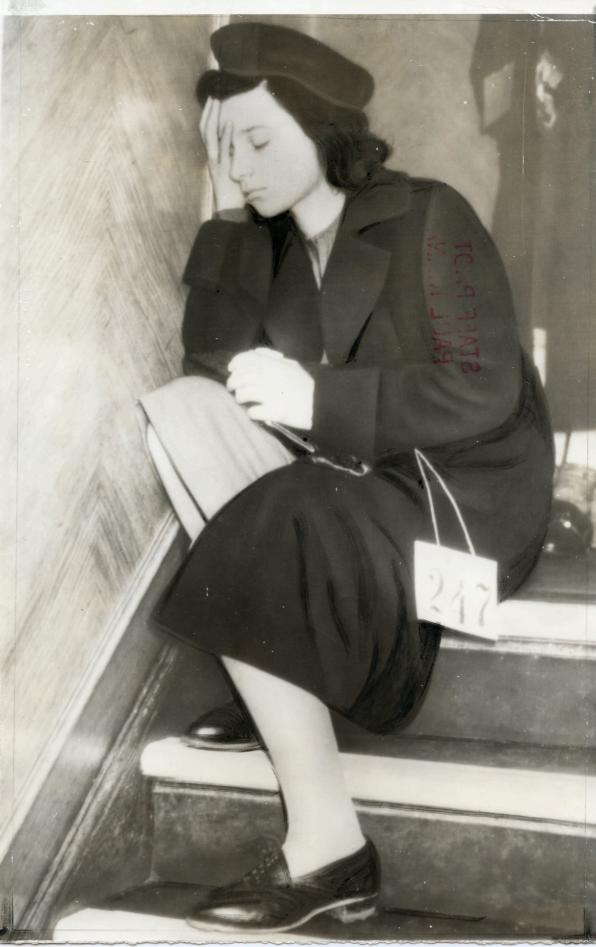

## Jewish Woman Seeking Refuge from Nazi Menace During "Polish Action"

The Bulmash Family Holocaust Collection consists of images, documents, and artifacts related to the Holocaust. The collection contains materials that depict a number of topics that may be difficult for viewers to engage with, including: antisemitic descriptions, caricatures, and representation of Jewish people; Nazi imagery and ideology; descriptions and images of German ghettos; graphic images of the violence of the Holocaust; and the creation of the State of Israel. For more information, see our policy page.

## **Recommended Citation**

"Jewish Woman Seeking Refuge from Nazi Menace During "Polish Action"" (1938). *Bulmash Family Holocaust Collection*. 2016.1.40. https://digital.kenyon.edu/bulmash/1300

学总