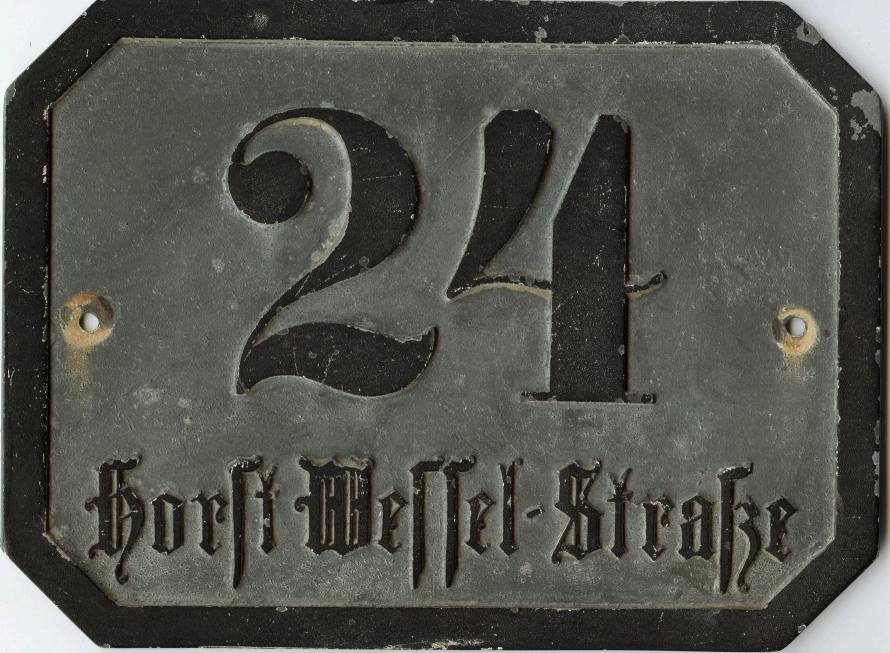

## Horst Wessel Dachau Street Sign

The Bulmash Family Holocaust Collection consists of images, documents, and artifacts related to the Holocaust. The collection contains materials that depict a number of topics that may be difficult for viewers to engage with, including: antisemitic descriptions, caricatures, and representation of Jewish people; Nazi imagery and ideology; descriptions and images of German ghettos; graphic images of the violence of the Holocaust; and the creation of the State of Israel. For more information, see our policy page.

## **Recommended Citation**

"Horst Wessel Dachau Street Sign" (1940). *Bulmash Family Holocaust Collection*. 2012.1.541. https://digital.kenyon.edu/bulmash/1252