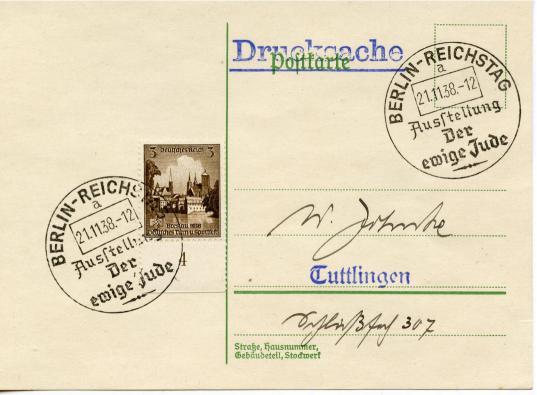

## Kenyon College

Digital Kenyon: Research, Scholarship, and Creative Exchange

**Bulmash Family Holocaust Collection** 

Special Collections

11-21-1938

## Envelope with Cancel for "The Eternal Jew" Antisemitic Exhibition, Berlin-Reichstag, 1938-1939

The Bulmash Family Holocaust Collection consists of images, documents, and artifacts related to the Holocaust. The collection contains materials that depict a number of topics that may be difficult for viewers to engage with, including: antisemitic descriptions, caricatures, and representation of Jewish people; Nazi imagery and ideology; descriptions and images of German ghettos; graphic images of the violence of the Holocaust; and the creation of the State of Israel. For more information, see our policy page.