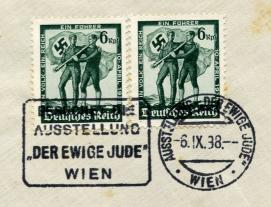

## Envelope with Die for "The Eternal Jew" Antisemitic Exhibition, Vienna, 1938

The Bulmash Family Holocaust Collection consists of images, documents, and artifacts related to the Holocaust. The collection contains materials that depict a number of topics that may be difficult for viewers to engage with, including: antisemitic descriptions, caricatures, and representation of Jewish people; Nazi imagery and ideology; descriptions and images of German ghettos; graphic images of the violence of the Holocaust; and the creation of the State of Israel. For more information, see our policy page.