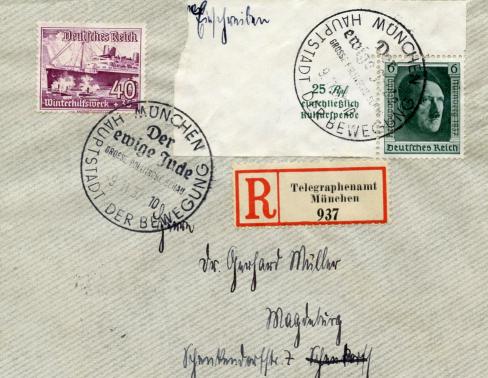

## Envelope with Cancel for "The Eternal Jew" Antisemitic Exhibition, Munich, 1937

The Bulmash Family Holocaust Collection consists of images, documents, and artifacts related to the Holocaust. The collection contains materials that depict a number of topics that may be difficult for viewers to engage with, including: antisemitic descriptions, caricatures, and representation of Jewish people; Nazi imagery and ideology; descriptions and images of German ghettos; graphic images of the violence of the Holocaust; and the creation of the State of Israel. For more information, see our policy page.