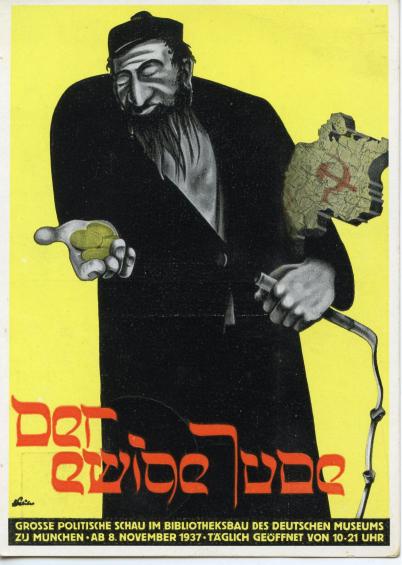

## Antisemitic Exhibition – Munich 1937

The Bulmash Family Holocaust Collection consists of images, documents, and artifacts related to the Holocaust. The collection contains materials that depict a number of topics that may be difficult for viewers to engage with, including: antisemitic descriptions, caricatures, and representation of Jewish people; Nazi imagery and ideology; descriptions and images of German ghettos; graphic images of the violence of the Holocaust; and the creation of the State of Israel. For more information, see our policy page.