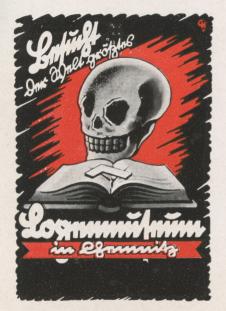

## Exhibition of the Masonic Lodge Museum Postcard

The Bulmash Family Holocaust Collection consists of images, documents, and artifacts related to the Holocaust. The collection contains materials that depict a number of topics that may be difficult for viewers to engage with, including: antisemitic descriptions, caricatures, and representation of Jewish people; Nazi imagery and ideology; descriptions and images of German ghettos; graphic images of the violence of the Holocaust; and the creation of the State of Israel. For more information, see our policy page.

## Ausstellung im Logenmuseum

der Deutschen Sammlergemeinschaft Gau Sachsen — Kreis Chemnity am 17. und 18. September 1938