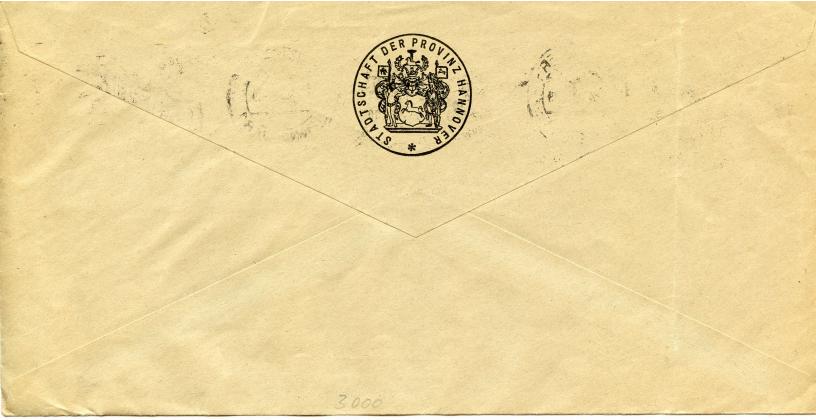

## **Anti-Masonry Cancel on Envelope**

The Bulmash Family Holocaust Collection consists of images, documents, and artifacts related to the Holocaust. The collection contains materials that depict a number of topics that may be difficult for viewers to engage with, including: antisemitic descriptions, caricatures, and representation of Jewish people; Nazi imagery and ideology; descriptions and images of German ghettos; graphic images of the violence of the Holocaust; and the creation of the State of Israel. For more information, see our policy page.