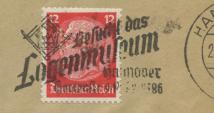

## **Anti-Masonry Cancel on Envelope**

The Bulmash Family Holocaust Collection consists of images, documents, and artifacts related to the Holocaust. The collection contains materials that depict a number of topics that may be difficult for viewers to engage with, including: antisemitic descriptions, caricatures, and representation of Jewish people; Nazi imagery and ideology; descriptions and images of German ghettos; graphic images of the violence of the Holocaust; and the creation of the State of Israel. For more information, see our policy page.