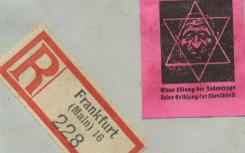

## **Envelope with Antisemitic Stamp**

The Bulmash Family Holocaust Collection consists of images, documents, and artifacts related to the Holocaust. The collection contains materials that depict a number of topics that may be difficult for viewers to engage with, including: antisemitic descriptions, caricatures, and representation of Jewish people; Nazi imagery and ideology; descriptions and images of German ghettos; graphic images of the violence of the Holocaust; and the creation of the State of Israel. For more information, see our policy page.

## **Recommended Citation**

"Envelope with Antisemitic Stamp" (1943). *Bulmash Family Holocaust Collection*. 2012.1.473. https://digital.kenyon.edu/bulmash/1189

Ejunhreiben.

Morry Habsvelerinas & Faul Bartlitz