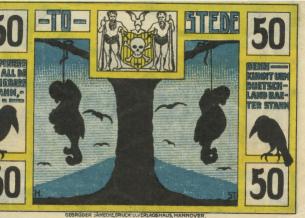

## **Antisemitic German Notgeld**

The Bulmash Family Holocaust Collection consists of images, documents, and artifacts related to the Holocaust. The collection contains materials that depict a number of topics that may be difficult for viewers to engage with, including: antisemitic descriptions, caricatures, and representation of Jewish people; Nazi imagery and ideology; descriptions and images of German ghettos; graphic images of the violence of the Holocaust; and the creation of the State of Israel. For more information, see our policy page.