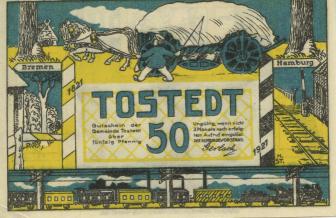

## **Antisemitic German Notgeld**

The Bulmash Family Holocaust Collection consists of images, documents, and artifacts related to the Holocaust. The collection contains materials that depict a number of topics that may be difficult for viewers to engage with, including: antisemitic descriptions, caricatures, and representation of Jewish people; Nazi imagery and ideology; descriptions and images of German ghettos; graphic images of the violence of the Holocaust; and the creation of the State of Israel. For more information, see our policy page.