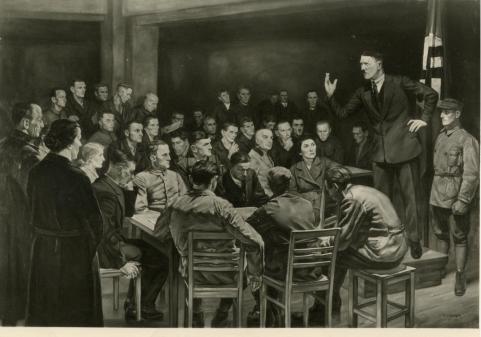

Beginning was the Word" NSDAP Postcard

The Bulmash Family Holocaust Collection consists of images, documents, and artifacts related to the Holocaust. The collection contains materials that depict a number of topics that may be difficult for viewers to engage with, including: antisemitic descriptions, caricatures, and representation of Jewish people; Nazi imagery and ideology; descriptions and images of German ghettos; graphic images of the violence of the Holocaust; and the creation of the State of Israel. For more information, see our policy page.

Follow this and additional works at: https://digital.kenyon.edu/bulmash

Recommended Citation ""In the Beginning was the Word" NSDAP Postcard" (1940). *Bulmash Family Holocaust Collection.* 2012.1.448. https://digital.kenyon.edu/bulmash/1162



"Am Anfang war das Wort"