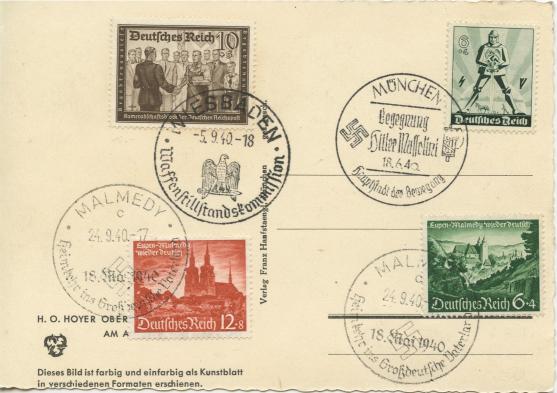

## Kenyon College

Digital Kenyon: Research, Scholarship, and Creative Exchange

**Bulmash Family Holocaust Collection** 

Special Collections

5-9-1940

## "In the Beginning was the Word" NSDAP Postcard

The Bulmash Family Holocaust Collection consists of images, documents, and artifacts related to the Holocaust. The collection contains materials that depict a number of topics that may be difficult for viewers to engage with, including: antisemitic descriptions, caricatures, and representation of Jewish people; Nazi imagery and ideology; descriptions and images of German ghettos; graphic images of the violence of the Holocaust; and the creation of the State of Israel. For more information, see our policy page.

Follow this and additional works at: https://digital.kenyon.edu/bulmash

Recommended Citation ""In the Beginning was the Word" NSDAP Postcard" (1940). *Bulmash Family Holocaust Collection.* 2012.1.448. https://digital.kenyon.edu/bulmash/1162