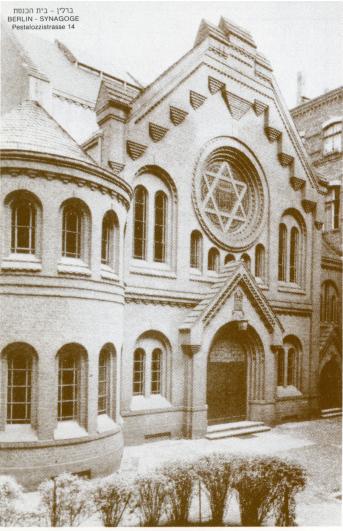

## **Recommended Citation**

"Berlin Synagogue Postcard" (1938). *Bulmash Family Holocaust Collection*. 2012.1.445b. https://digital.kenyon.edu/bulmash/1156

ברלין – בית הכנסת BERLIN - SYNAGOGUE Pestalozzistrasse 14