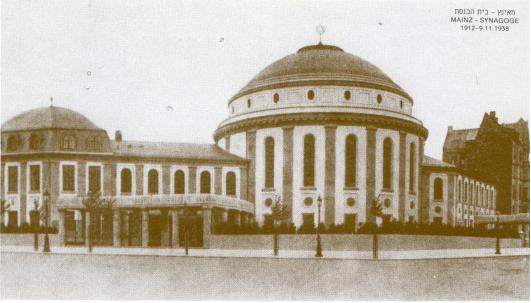

### Mainz Synagogue Postcard

The Bulmash Family Holocaust Collection consists of images, documents, and artifacts related to the Holocaust. The collection contains materials that depict a number of topics that may be difficult for viewers to engage with, including: antisemitic descriptions, caricatures, and representation of Jewish people; Nazi imagery and ideology; descriptions and images of German ghettos; graphic images of the violence of the Holocaust; and the creation of the State of Israel. For more information, see our policy page.

#### **Recommended Citation**

"Mainz Synagogue Postcard" (1938). *Bulmash Family Holocaust Collection.* 2012.1.445a. https://digital.kenyon.edu/bulmash/1155

מאינץ – בית הכנסת MAINZ - SYNAGOGE 1912–9.11.1938