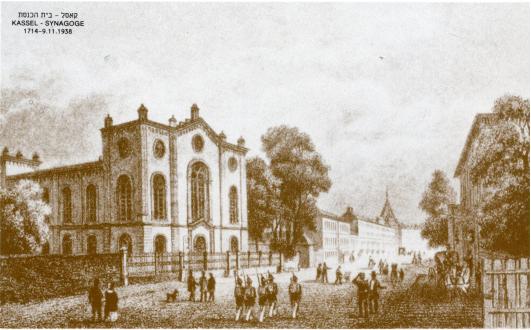

## **Recommended Citation**

"Kassel Synagogue Postcard" (1938). *Bulmash Family Holocaust Collection*. 2012.1.444a. https://digital.kenyon.edu/bulmash/1152

קאטל – בית הכנטת KASSEL - SYNAGOGE 1714–9.11.1938