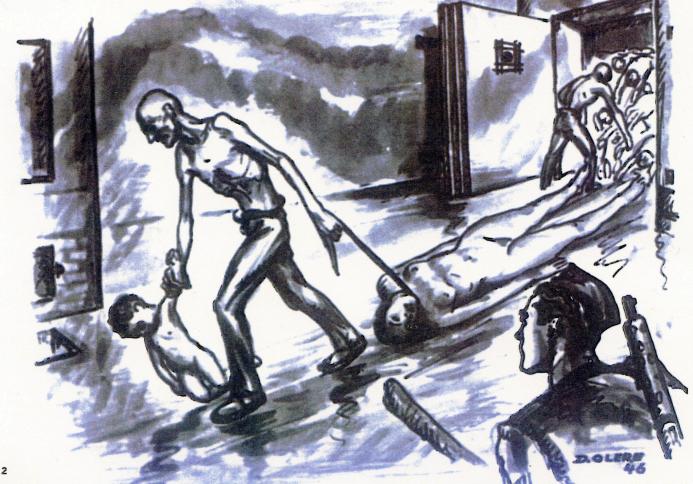

ations of Auschwitz by David Olere

The Bulmash Family Holocaust Collection consists of images, documents, and artifacts related to the Holocaust. The collection contains materials that depict a number of topics that may be difficult for viewers to engage with, including: antisemitic descriptions, caricatures, and representation of Jewish people; Nazi imagery and ideology; descriptions and images of German ghettos; graphic images of the violence of the Holocaust; and the creation of the State of Israel. For more information, see our policy page.

Follow this and additional works at: https://digital.kenyon.edu/bulmash

## **Recommended Citation**

"Illustrations of Auschwitz by David Olere" (1946). *Bulmash Family Holocaust Collection*. 2012.1.441b. https://digital.kenyon.edu/bulmash/1149