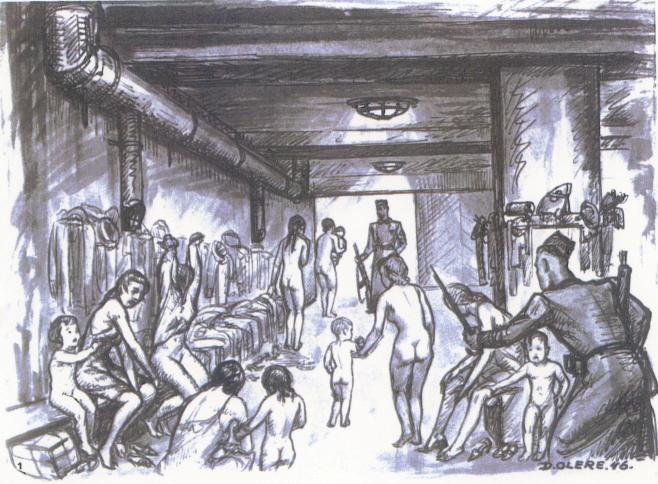

## Illustration of Auschwitz by David Olere

The Bulmash Family Holocaust Collection consists of images, documents, and artifacts related to the Holocaust. The collection contains materials that depict a number of topics that may be difficult for viewers to engage with, including: antisemitic descriptions, caricatures, and representation of Jewish people; Nazi imagery and ideology; descriptions and images of German ghettos; graphic images of the violence of the Holocaust; and the creation of the State of Israel. For more information, see our policy page.