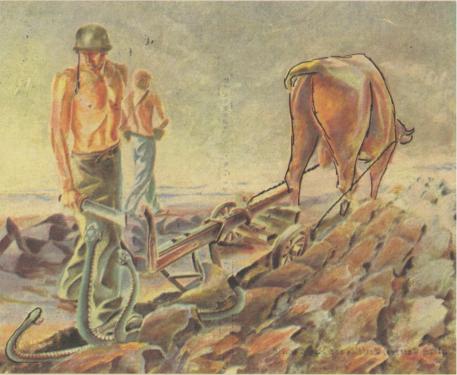

## **Jewish Snakes Antisemitic Postcard**

The Bulmash Family Holocaust Collection consists of images, documents, and artifacts related to the Holocaust. The collection contains materials that depict a number of topics that may be difficult for viewers to engage with, including: antisemitic descriptions, caricatures, and representation of Jewish people; Nazi imagery and ideology; descriptions and images of German ghettos; graphic images of the violence of the Holocaust; and the creation of the State of Israel. For more information, see our policy page.