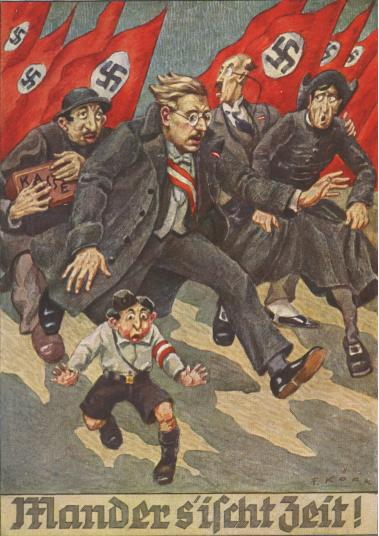

## "Men it's Time" Antisemitic Postcard

The Bulmash Family Holocaust Collection consists of images, documents, and artifacts related to the Holocaust. The collection contains materials that depict a number of topics that may be difficult for viewers to engage with, including: antisemitic descriptions, caricatures, and representation of Jewish people; Nazi imagery and ideology; descriptions and images of German ghettos; graphic images of the violence of the Holocaust; and the creation of the State of Israel. For more information, see our policy page.

## **Recommended Citation**

""Men it's Time" Antisemitic Postcard" (1938). *Bulmash Family Holocaust Collection*. 2012.1.435. https://digital.kenyon.edu/bulmash/1141