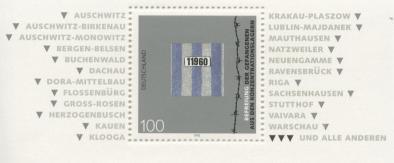

### German Commemorative Sheet and Stamp

The Bulmash Family Holocaust Collection consists of images, documents, and artifacts related to the Holocaust. The collection contains materials that depict a number of topics that may be difficult for viewers to engage with, including: antisemitic descriptions, caricatures, and representation of Jewish people; Nazi imagery and ideology; descriptions and images of German ghettos; graphic images of the violence of the Holocaust; and the creation of the State of Israel. For more information, see our policy page.

#### 50. JAHRESTAG DER BEFREIUNG DER GEFANGENEN AUS DEN KONZENTRATIONSLAGERN