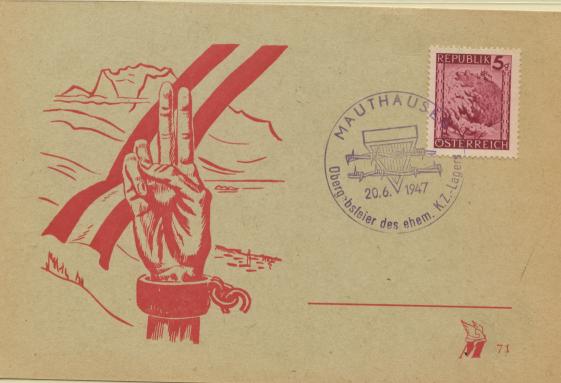

## Mauthausen Commemorative Postcard

The Bulmash Family Holocaust Collection consists of images, documents, and artifacts related to the Holocaust. The collection contains materials that depict a number of topics that may be difficult for viewers to engage with, including: antisemitic descriptions, caricatures, and representation of Jewish people; Nazi imagery and ideology; descriptions and images of German ghettos; graphic images of the violence of the Holocaust; and the creation of the State of Israel. For more information, see our policy page.